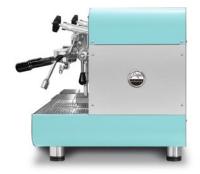

## radiofonical.

MANUAL 2 gr

It's the manual version with Levetta groups of Radiofonica, with the same technical features except for: groups without lever, joystick taps, glass tube for boiler water level and the second multidirectional stainless steel steam wand.

## MANUAL

2 gr

Strumenti per l'Espresso

| TECHNICAL FEATURES                                                                                                        | MANUAL |
|---------------------------------------------------------------------------------------------------------------------------|--------|
| Espresso coffee and cappuccino machine with thermosiphonic system                                                         | 2gr    |
| E 61 "Levetta" (lever) brewing raised groups (filter holder Ø 58 mm) with manual pre-infusion for the best coffee brewing | •      |
| Frame of satined stainless steel AISI 304                                                                                 | •      |
| Boiler of copper with tap for manual discharge, pipes of copper and pipe fittings of brass                                | •      |
| Dual gauges for boiler and pump pressure                                                                                  | •      |
| Automatic boiler water loading                                                                                            |        |
| Built-in RPM motor pump with AIR cooling / Fluid-o-Tech rotary pump                                                       |        |
| LED lights on the back panel                                                                                              |        |
| 1 multidirectional stainless steel steam wand with manual control from the tap knob                                       |        |
| 1 multidirectional stainless steel hot water wand with manual control from the tap knob                                   | •      |