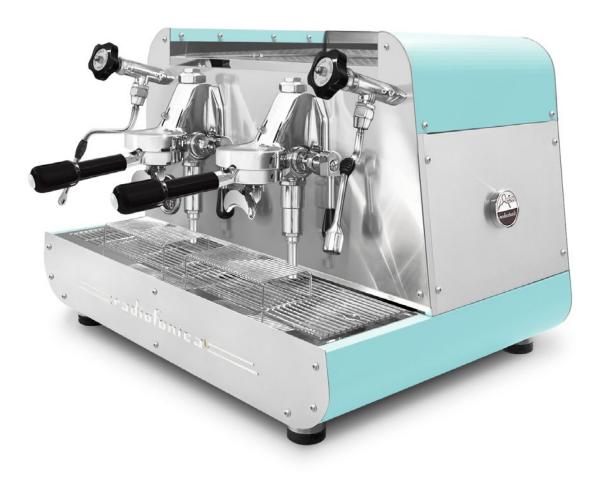

## radiofonical.

MANUAL 2 gr

It's the manual version with Levetta groups of Radiofonica, with the same technical features except for: groups without lever, joystick taps, glass tube for boiler water level and the second multidirectional stainless steel steam wand.

## MANUAL

2 gr

Strumenti per l'Espresso

| TECHNICAL FEATURES                                                                                                        | MANUAL |
|---------------------------------------------------------------------------------------------------------------------------|--------|
| Espresso coffee and cappuccino machine with thermosiphonic system                                                         | 2gr    |
| E 61 "Levetta" (lever) brewing raised groups (filter holder Ø 58 mm) with manual pre-infusion for the best coffee brewing | •      |
| Frame of satined stainless steel AISI 304                                                                                 | •      |
| Boiler of copper with tap for manual discharge, pipes of copper and pipe fittings of brass                                | •      |
| Dual gauges for boiler and pump pressure                                                                                  | •      |
| Automatic boiler water loading                                                                                            |        |
| Built-in RPM motor pump with AIR cooling / Fluid-o-Tech rotary pump                                                       |        |
| LED lights on the back panel                                                                                              |        |
| 1 multidirectional stainless steel steam wand with manual control from the tap knob                                       |        |
| 1 multidirectional stainless steel hot water wand with manual control from the tap knob                                   | •      |