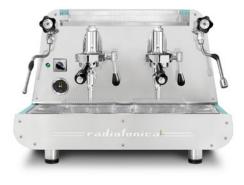

## radiofonical.

MANUAL 2 gr

It's the manual version with Levetta groups of Radiofonica, with the same technical features except for: groups without lever, joystick taps, glass tube for boiler water level and the second multidirectional stainless steel steam wand.

## MANUAL

2 gr

Strumenti per l'Espresso

| TECHNICAL FEATURES                                                                                                        | MANUAL |
|---------------------------------------------------------------------------------------------------------------------------|--------|
| Espresso coffee and cappuccino machine with thermosiphonic system                                                         | 2gr    |
| E 61 "Levetta" (lever) brewing raised groups (filter holder Ø 58 mm) with manual pre-infusion for the best coffee brewing | •      |
| Frame of satined stainless steel AISI 304                                                                                 | •      |
| Boiler of copper with tap for manual discharge, pipes of copper and pipe fittings of brass                                | •      |
| Dual gauges for boiler and pump pressure                                                                                  | •      |
| Automatic boiler water loading                                                                                            |        |
| Built-in RPM motor pump with AIR cooling / Fluid-o-Tech rotary pump                                                       |        |
| LED lights on the back panel                                                                                              |        |
| 1 multidirectional stainless steel steam wand with manual control from the tap knob                                       |        |
| 1 multidirectional stainless steel hot water wand with manual control from the tap knob                                   | •      |