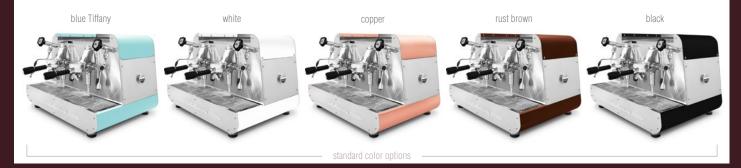

| OPTIONAL ON DEMAND                             |   |  |
|------------------------------------------------|---|--|
| White filter holders for 1 and 2 cups          | • |  |
| Nut wood kit: filter holders, knobs and levers | • |  |
| Color options and aesthetic customisation      | • |  |