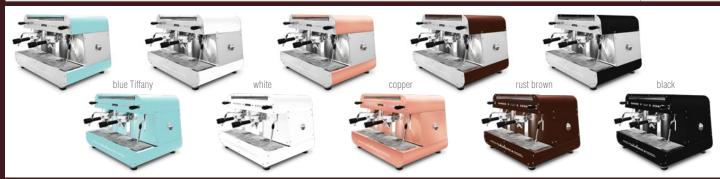

| OPTIONAL ON DEMAND                        |   |  |
|-------------------------------------------|---|--|
| Alphameric Display                        | • |  |
| Digit Chrono                              | • |  |
| Lighting cup's <b>LED</b>                 | • |  |
| White filter holders for 1 and 2 cups     | • |  |
| Nut wood kit: filter holders and knobs    | • |  |
| Color options and aesthetic customisation | • |  |