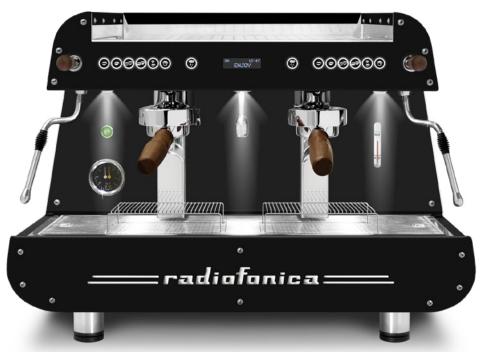

#### AUTOMATIC 2 gr

Strumenti per l'Espresso

| TECHNICAL FEATURES                                                                                                                                                                                                |     |  |  |
|-------------------------------------------------------------------------------------------------------------------------------------------------------------------------------------------------------------------|-----|--|--|
| Espresso coffee and cappuccino machine with thermosiphonic system                                                                                                                                                 | 2gr |  |  |
| E 61 brewing groups (filter holder Ø 58 mm) with 1 <b>PURGE</b> button per group                                                                                                                                  |     |  |  |
| Body of satined stainless steel AISI 304                                                                                                                                                                          |     |  |  |
| Boiler of copper with tap for manual discharge, pipes of copper and pipe fittings of brass                                                                                                                        |     |  |  |
| Dual gauges for boiler and pump pressure                                                                                                                                                                          |     |  |  |
| Automatic boiler water loading                                                                                                                                                                                    | •   |  |  |
| Programmable portion control / Single group washing                                                                                                                                                               | •   |  |  |
| Built-in RPM motor pump with AIR cooling / Fluid-o-Tech rotary pump                                                                                                                                               | •   |  |  |
| Waterproof silicone touchpad for each group with 16 mm diam. pushbuttons: 4 volumetric metering selections programmable from the touchpad directly, 1 programming/continuous coffee button and 1 hot water button |     |  |  |
| LED lights on the back panel                                                                                                                                                                                      | •   |  |  |
| Glass tube for boiler water level                                                                                                                                                                                 | •   |  |  |
| 2 multidirectional stainless steel steam wands with manual control from the joystick taps                                                                                                                         | •   |  |  |
| 1 multidirectional stainless steel hot water wand with manual control from its dedicated button on the touchpad                                                                                                   | •   |  |  |

| OPTIONAL ON DEMAND                        |   |  |
|-------------------------------------------|---|--|
| Alphameric Display                        | • |  |
| Digit Chrono                              | • |  |
| Lighting cup's <b>LED</b>                 | • |  |
| White filter holders for 1 and 2 cups     | • |  |
| Nut wood kit: filter holders and knobs    | • |  |
| Color options and aesthetic customisation | • |  |