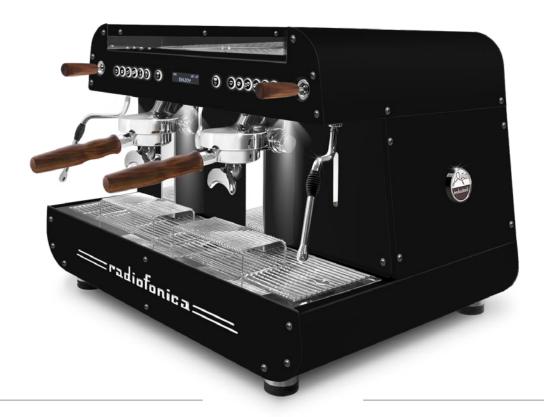

#### AUTOMATIC 2 gr

Strumenti per l'Espresso

| TECHNICAL FEATURES                                                                                                                                                                                                |     |  |  |
|-------------------------------------------------------------------------------------------------------------------------------------------------------------------------------------------------------------------|-----|--|--|
| Espresso coffee and cappuccino machine with thermosiphonic system                                                                                                                                                 | 2gr |  |  |
| E 61 brewing groups (filter holder Ø 58 mm) with 1 <b>PURGE</b> button per group                                                                                                                                  |     |  |  |
| Body of satined stainless steel AISI 304                                                                                                                                                                          |     |  |  |
| Boiler of copper with tap for manual discharge, pipes of copper and pipe fittings of brass                                                                                                                        |     |  |  |
| Dual gauges for boiler and pump pressure                                                                                                                                                                          |     |  |  |
| Automatic boiler water loading                                                                                                                                                                                    | •   |  |  |
| Programmable portion control / Single group washing                                                                                                                                                               | •   |  |  |
| Built-in RPM motor pump with AIR cooling / Fluid-o-Tech rotary pump                                                                                                                                               | •   |  |  |
| Waterproof silicone touchpad for each group with 16 mm diam. pushbuttons: 4 volumetric metering selections programmable from the touchpad directly, 1 programming/continuous coffee button and 1 hot water button |     |  |  |
| LED lights on the back panel                                                                                                                                                                                      | •   |  |  |
| Glass tube for boiler water level                                                                                                                                                                                 | •   |  |  |
| 2 multidirectional stainless steel steam wands with manual control from the joystick taps                                                                                                                         | •   |  |  |
| 1 multidirectional stainless steel hot water wand with manual control from its dedicated button on the touchpad                                                                                                   | •   |  |  |

| OPTIONAL ON DEMAND                        |   |  |
|-------------------------------------------|---|--|
| Alphameric Display                        | • |  |
| Digit Chrono                              | • |  |
| Lighting cup's <b>LED</b>                 | • |  |
| White filter holders for 1 and 2 cups     | • |  |
| Nut wood kit: filter holders and knobs    | • |  |
| Color options and aesthetic customisation | • |  |