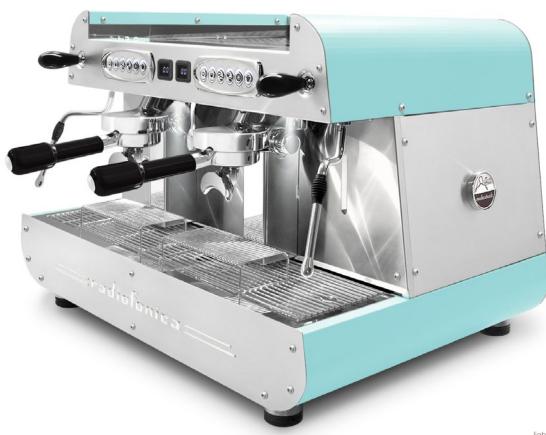

## radiofonica

AUTOMATIC 2 gr

Optional: lighting cup's LED and Digit Chrono

It's inspired by the radio orchestra.

Born a century ago to allow many people to listen the real orchestras that could not attend live. Radiofonica is born with the same spirit as a traditional machine that wants to give many people all around the World the possibility to enjoy the best traditional coffee extraction in the simplest and easiest way.

## radiofonica