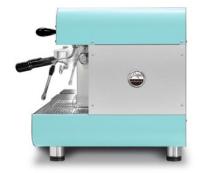

## AUTOMATIC

blue Tiffany

white

2 gr

Strumenti per l'Espresso

black

| AUTOMATIC |
|-----------|
| 2gr       |
| •         |
| ٠         |
| ٠         |
| ٠         |
| •         |
| ٠         |
| •         |
| •         |
| ٠         |
| ٠         |
| ٠         |
| ٠         |
|           |

OPTIONAL ON DEMAND
Image: Constraint of the constraint o

copper

rust brown

|                                           | 4 |
|-------------------------------------------|---|
| White filter holders for 1 and 2 cups     | • |
| Nut wood kit: filter holders and knobs    | • |
| Color options and aesthetic customisation | ٠ |
|                                           |   |