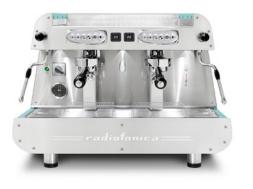

## AUTOMATIC

blue Tiffany

white

2 gr

Strumenti per l'Espresso

black

| AUTOMATIC |
|-----------|
| 2gr       |
| •         |
| ٠         |
| ٠         |
| ٠         |
| •         |
| ٠         |
| •         |
| •         |
| ٠         |
| ٠         |
| ٠         |
| ٠         |
|           |