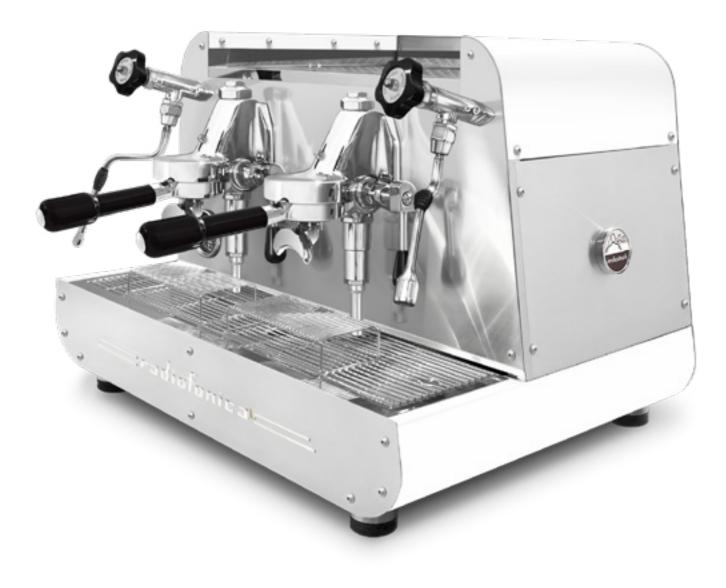

ass tube for boiler water level and the second multidirectional stainless steel steam wand.

So it is available with two E 61 raised brewing groups with lever, dual gauges for (11,5 litres) boiler and pump pressure, automatic boiler water loading, motor pump with air cooling, boiler of copper with tap for manual discharge, pipes of copper and pipe fittings of brass, frame of satined stainless steel AISI 304 and painted in different standard color options: white, black, rust brown, blue Tiffany, copper.

Optional: white filter holders for 1 and 2 cups, nut wood kit (filter holders, knobs and levers), color and aesthetic customisation.









#### steel painted **blue Tiffany nut wood** kit





#### steel painted **black nut wood** kit





#### steel painted **rust brown nut wood** kit





#### steel painted **white nut wood** kit





#### steel painted **copper nut wood** kit

#### white handles









### ALL BLACK









#### All black





#### All black nut wood kit

## ALL WHITE







#### All white nut wood kit

## ALL COPPER





## ------



#### All copper





All copper nut wood kit

## ALL BLUE TIFFANY





# 







All blue Tiffany nut wood kit

## ALL RUST BROWN











.







All rust brown nut wood kit

| TECHNICAL FEATURES                                                                                                        | MANUAL |  |  |
|---------------------------------------------------------------------------------------------------------------------------|--------|--|--|
| Espresso coffee and cappuccino machine with thermosiphonic sy