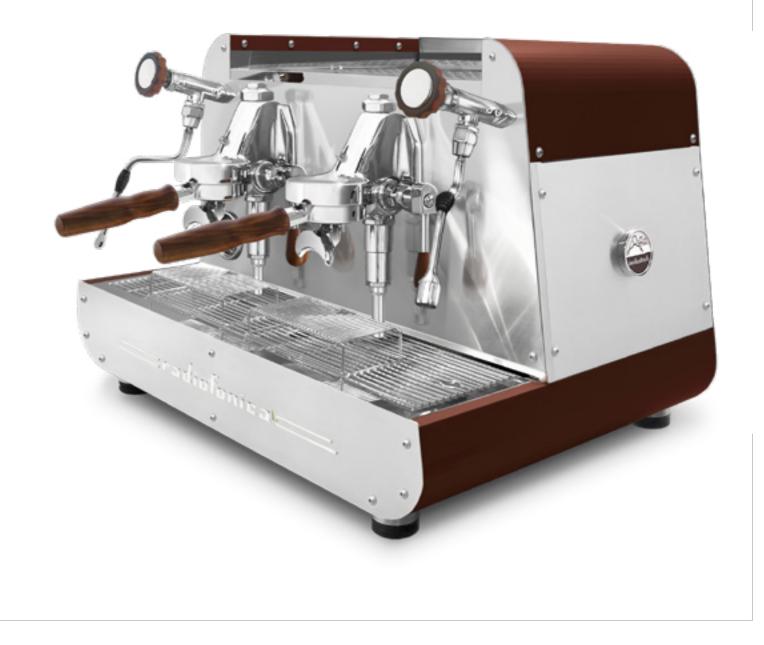

## ALL RUST BROWN

.

All rust brown nut wood kit

| TECHNICAL FEATURES                                                                                                        | MANUAL |  |  |
|---------------------------------------------------------------------------------------------------------------------------|--------|--|--|
| Espresso coffee and cappuccino machine with thermosiphonic system                                                         | 2gr    |  |  |
| E 61 "Levetta" (lever) brewing raised groups (filter holder Ø 58 mm) with manual pre-infusion for the best coffee brewing | •      |  |  |
| Frame of satined stainless steel AISI 304                                                                                 |        |  |  |
| Boiler of copper with tap for manual discharge, pipes of copper and pipe fittings of brass                                |        |  |  |
| Dual gauges for boiler and pump pressure                                                                                  |        |  |  |
| Automatic boiler water loading                                                                                            |        |  |  |
| Built-in RPM motor pump with AIR cooling / Fluid-o-Tech rotary pump                                                       |        |  |  |
| LED lights on the back panel                                                                                              |        |  |  |
| 1 multidirectional stainless steel steam wand with manual control from the tap knob                                       |        |  |  |
| 1 multidirectional stainless steel hot water wand with manual control from the tap knob                                   |        |  |  |

#### steel painted **rust brown nut wood** kit