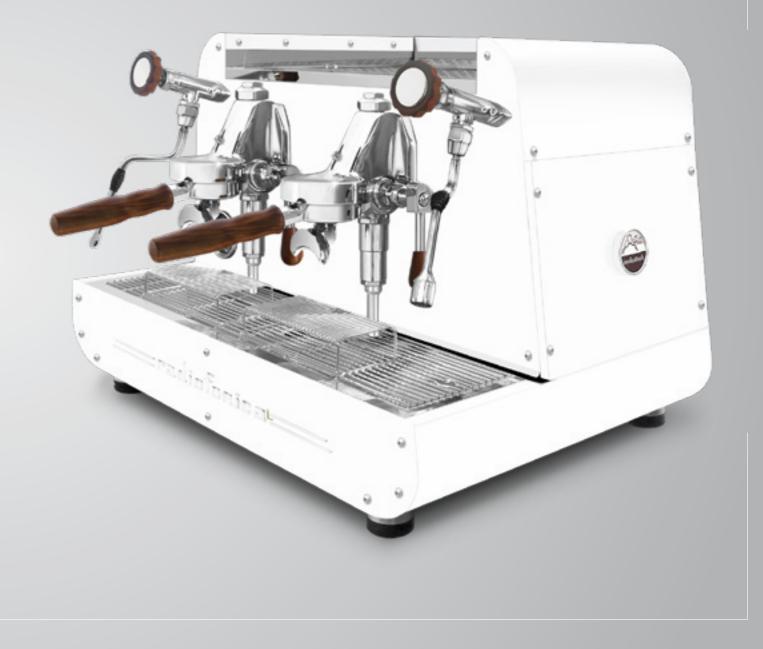

## radiofonical

**Radiofonica "L"** manual with E 61 "Levetta" (lever) brewing groups, has the same features of Radiofonica automatic except for: groups without lever, joystick taps, glass tube for boiler water level and the second multidirectional stainless steel steam wand.

So it is available with two E 61 raised brewing groups with lever, dual gauges for (11,5 litres) boiler and pump pressure, automatic boiler water loading, motor pump with air cooling, boiler of copper with tap for manual discharge, pipes of copper and pipe fittings of brass, frame of satined stainless steel AISI 304 and painted in different standard color options: white, black, rust brown, blue Tiffany, copper.

#### white handles