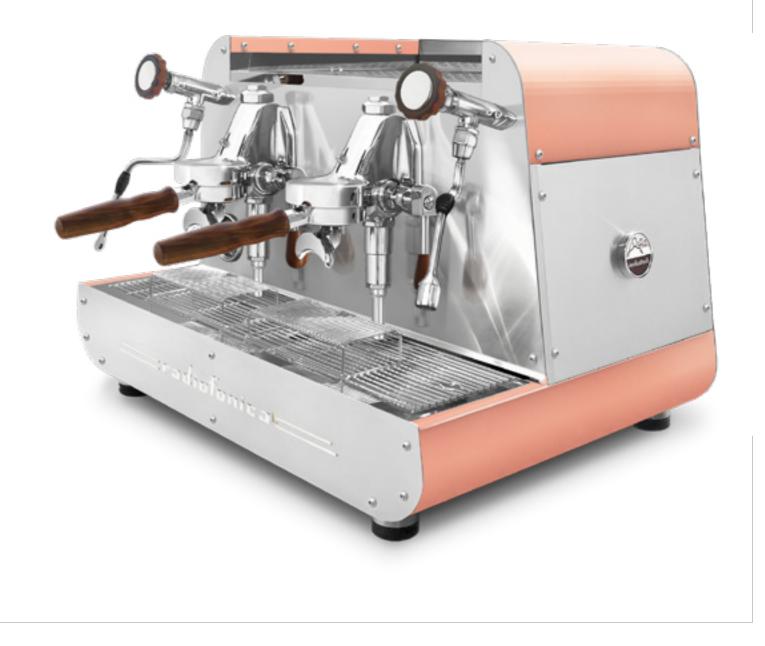

ltidirectional stainless steel steam wand.

So it is available with two E 61 raised brewing groups with lever, dual gauges for (11,5 litres) boiler and pump pressure, automatic boiler water loading, motor pump with air cooling, boiler of copper with tap for manual discharge, pipes of copper and pipe fittings of brass, frame of satined stainless steel AISI 304 and painted in different standard color options: white, black, rust brown, blue Tiffany, copper.

Optional: white filter holders for 1 and 2 cups, nut wood kit (filter holders, knobs and levers), color and aesthetic customisation.









#### steel painted **blue Tiffany nut wood** kit





#### steel painted **black nut wood** kit





#### steel painted **rust brown nut wood** kit





#### steel painted **white nut wood** kit





#### steel painted **copper nut wood** kit

#### white handles









### ALL BLACK









#### All black





#### All black nut wood kit

## ALL WHITE







#### All white nut wood kit

## ALL COPPER





## ------



#### All copper





All copper nut wood kit

## ALL BLUE TIFFANY





# 







All blue Tiffany nut wood kit

## ALL RUST BROWN











.







All rust brown nut wood kit

| TECHNICAL FEATURES                                                                                                        | MANUAL |  |  |
|---------------------------------------------------------------------------------------------------------------------------|--------|--|--|
| Espresso coffee and cappuccino machine with thermosiphonic system