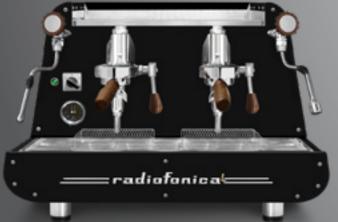

## radiofonical

**Radiofonica "L"** manual with E 61 "Levetta" (lever) brewing groups, has the same features of Radiofonica automatic except for: groups without lever, joystick taps, glass tube for boiler water level and the second multidirectional stainless steel steam wand.

So it is available with two E 61 raised brewing groups with lever, dual gauges for (11,5 litres) boiler and pump pressure, automatic boiler water loading, motor pump with air cooling, boiler of copper with tap for manual discharge, pipes of copper and pipe fittings of brass, frame of satined stainless steel AISI 304 and painted in different standard color options: white, black, rust brown, blue Tiffany, copper.

#### white handles