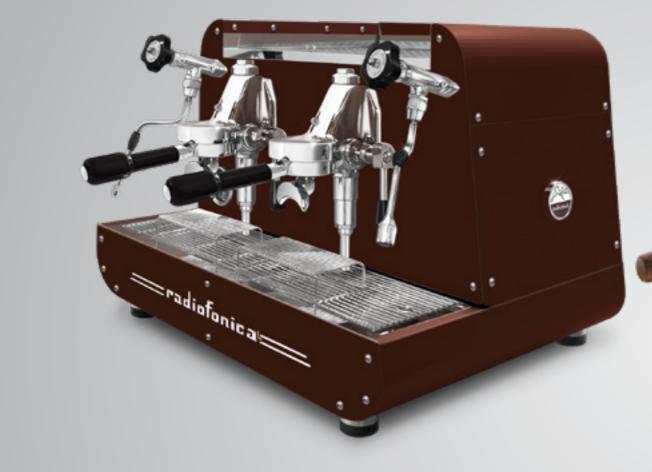

## radiofonical

**Radiofonica "L"** manual with E 61 "Levetta" (lever) brewing groups, has the same features of Radiofonica automatic except for: groups without lever, joystick taps, glass tube for boiler water level and the second multidirectional stainless steel steam wand.

So it is available with two E 61 raised brewing groups with lever, dual gauges for (11,5 litres) boiler and pump pressure, automatic boiler water loading, motor pump with air cooling, boiler of copper with tap for manual discharge, pipes of copper and pipe fittings of brass, frame of satined stainless steel AISI 304 and painted in different standard color options: white, black, rust brown, blue Tiffany, copper.

#### steel painted **rust brown nut wood** kit