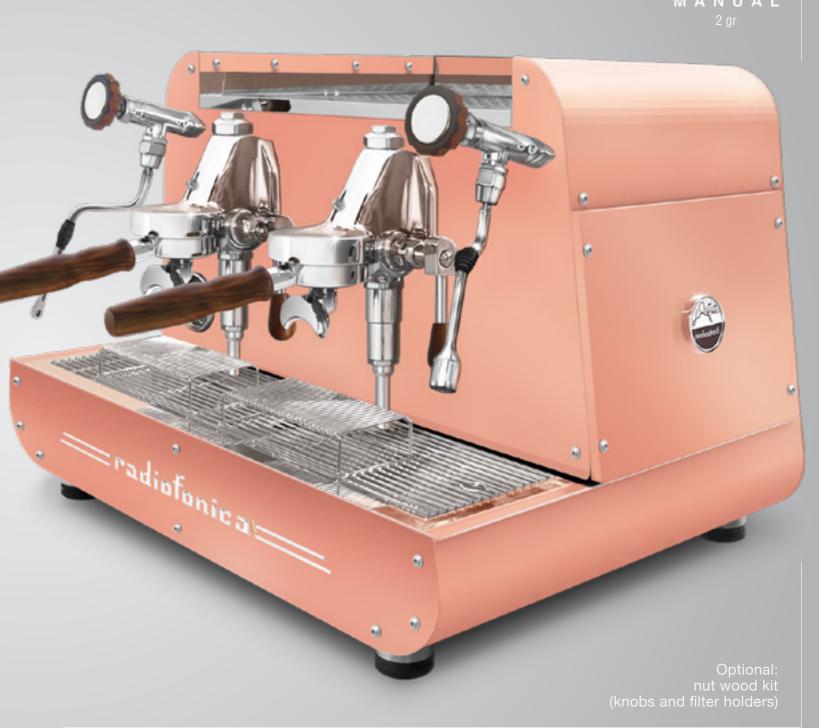

Optional: white filter holders for 1 and 2 cups, nut wood kit (filter holders, knobs and levers), color and aesthetic customisation.

2gr Manual with Levetta