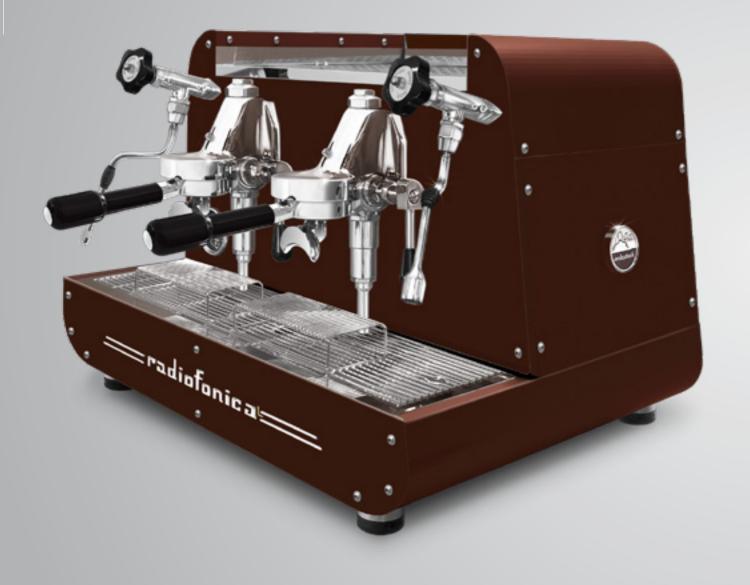

## radiofonical

**Radiofonica "L"** manual with E 61 "Levetta" (lever) brewing groups, has the same features of Radiofonica automatic except for: groups without lever, joystick taps, glass tube for boiler water level and the second multidirectional stainless steel steam wand.

So it is available with two E 61 raised brewing groups with lever, dual gauges for (11,5 litres) boiler and pump pressure, automatic boiler water loading, motor pump with air cooling, boiler of copper with tap for manual discharge, pipes of copper and pipe fittings of brass, frame of satined stainless steel AISI 304 and painted in different standard color options: white, black, rust brown, blue Tiffany, copper.

#### steel painted **rust brown nut wood** kit