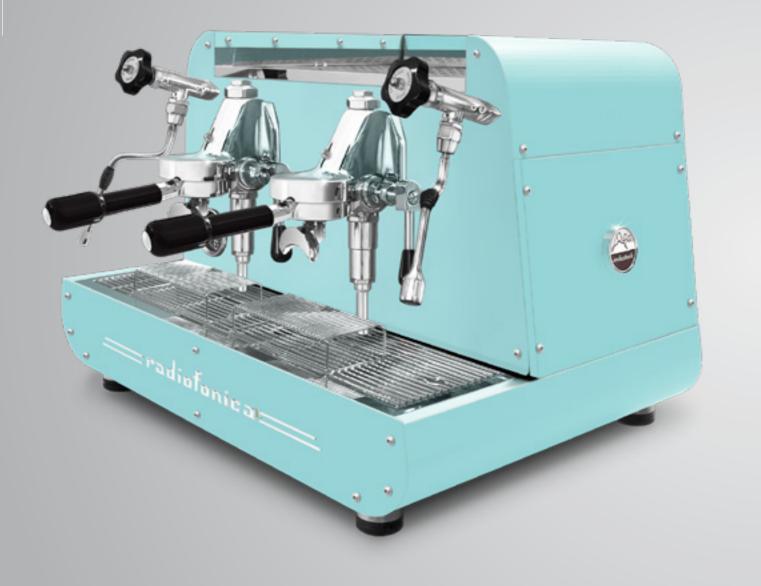

## radiofonical

**Radiofonica "L"** manual with E 61 "Levetta" (lever) brewing groups, has the same features of Radiofonica automatic except for: groups without lever, joystick taps, glass tube for boiler water level and the second multidirectional stainless steel steam wand.

So it is available with two E 61 raised brewing groups with lever, dual gauges for (11,5 litres) boiler and pump pressure, automatic boiler water loading, motor pump with air cooling, boiler of copper with tap for manual discharge, pipes of copper and pipe fittings of brass, frame of satined stainless steel AISI 304 and painted in different standard color options: white, black, rust brown, blue Tiffany, copper.

#### white handles