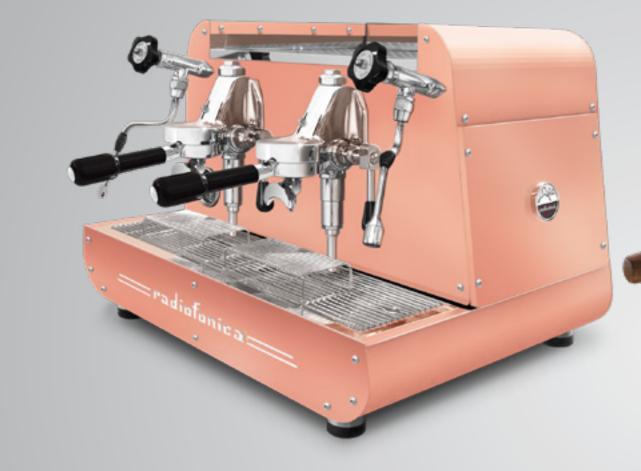

with air cooling, boiler of copper with tap for manual discharge, pipes of copper and pipe fittings of brass, frame of satined stainless steel AISI 304 and painted in different standard color options: white, black, rust brown, blue Tiffany, copper.

Optional: white filter holders for 1 and 2 cups, nut wood kit (filter holders, knobs and levers), color and aesthetic customisation.









#### steel painted **blue Tiffany nut wood** kit





#### steel painted **black nut wood** kit





#### steel painted **rust brown nut wood** kit





#### steel painted **white nut wood** kit





#### steel painted **copper nut wood** kit

#### white handles









### ALL BLACK









#### All black





#### All black nut wood kit

## ALL WHITE







#### All white nut wood kit

## ALL COPPER





## ------



#### All copper





All copper nut wood kit

## ALL BLUE TIFFANY





# 







All blue Tiffany nut wood kit

## ALL RUST BROWN











.







All rust brown nut wood kit

| TECHNICAL FEATURES                                                                                                        | MANUAL |  |  |
|---------------------------------------------------------------------------------------------------------------------------|--------|--|--|
| Espresso coffee and cappuccino machine with thermosiphonic system                                                         | 2gr    |  |  |
| E 61 "Levetta" (lever) brewing raised groups (filter holder Ø 58 mm) with manual pre-infusion for the best coffee brewing | •      |  |  |
| Frame of satined stainless steel AISI