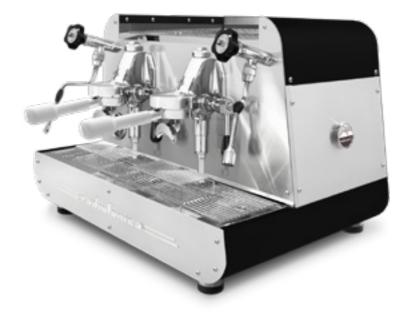

E 61 raised brewing groups with lever, dual gauges for (11,5 litres) boiler and pump pressure, automatic boiler water loading, motor pump with air cooling, boiler of copper with tap for manual discharge, pipes of copper and pipe fittings of brass, frame of satined stainless steel AISI 304 and painted in different standard color options: white, black, rust brown, blue Tiffany, copper.

Optional: white filter holders for 1 and 2 cups, nut wood kit (filter holders, knobs and levers), color and aesthetic customisation.









#### steel painted **blue Tiffany nut wood** kit





#### steel painted **black nut wood** kit





#### steel painted **rust brown nut wood** kit





#### steel painted **white nut wood** kit





#### steel painted **copper nut wood** kit

#### white handles









### ALL BLACK









#### All black





#### All black nut wood kit

## ALL WHITE







#### All white nut wood kit

## ALL COPPER





## ------



#### All copper





All copper nut wood kit

## ALL BLUE TIFFANY





# 







All blue Tiffany nut wood kit

## ALL RUST BROWN











.







All rust brown nut wood kit

| TECHNICAL FEATURES                                                                                                        | MANUAL |  |  |
|---------------------------------------------------------------------------------------------------------------------------|--------|--|--|
| Espresso coffee and cappuccino machine with thermosiphonic system                                                         | 2gr    |  |  |
| E 61 "Levetta" (lever) brewing raised gro