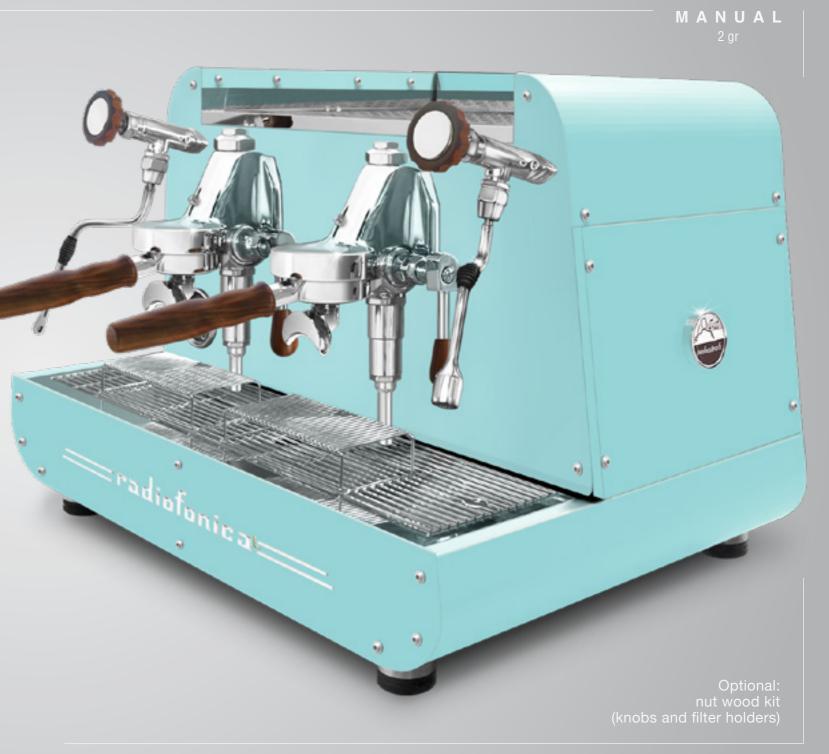

## radiofonical

**Radiofonica "L"** manual with E 61 "Levetta" (lever) brewing groups, has the same features of Radiofonica automatic except for: groups without lever, joystick taps, glass tube for boiler water level and the second multidirectional stainless steel steam wand.

So it is available with two E 61 raised brewing groups with lever, dual gauges for (11,5 litres) boiler and pump pressure, automatic boiler water loading, motor pump with air cooling, boiler of copper with tap for manual discharge, pipes of copper and pipe fittings of brass, frame of satined stainless steel AISI 304 and painted in different standard color options: white, black, rust brown, blue Tiffany, copper.

Optional: white filter holders for 1 and 2 cups, nut wood kit (filter holders, knobs and levers), color and aesthetic customisation.

#### steel painted **blue Tiffany nut wood** kit