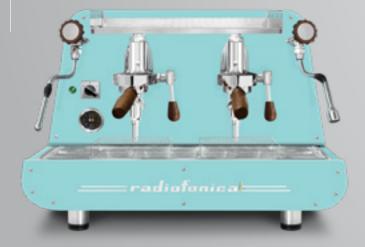

## radiofonical

**Radiofonica "L"** manual with E 61 "Levetta" (lever) brewing groups, has the same features of Radiofonica automatic except for: groups without lever, joystick taps, glass tube for boiler water level and the second multidirectional stainless steel steam wand.

So it is available with two E 61 raised brewing groups with lever, dual gauges for (11,5 litres) boiler and pump pressure, automatic boiler water loading, motor pump with air cooling, boiler of copper with tap for manual discharge, pipes of copper and pipe fittings of brass, frame of satined stainless steel AISI 304 and painted in different standard color options: white, black, rust brown, blue Tiffany, copper.

Optional: white filter holders for 1 and 2 cups, nut wood kit (filter holders, knobs and levers), color and aesthetic customisation.

## ALL BLUE TIFFANY

# 

All blue Tiffany nut wood kit