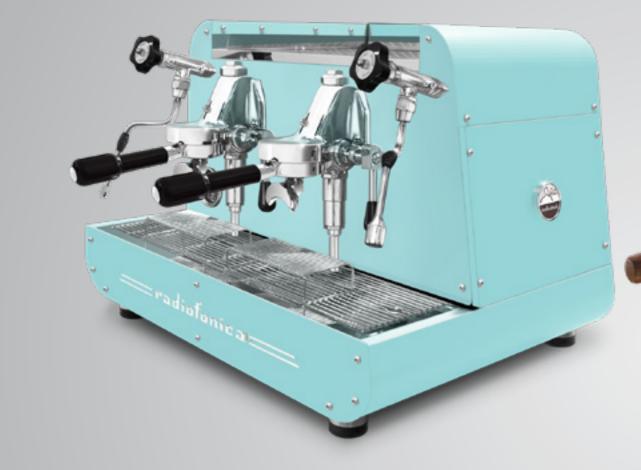

So it is available with two E 61 raised brewing groups with lever, dual gauges for (11,5 litres) boiler and pump pressure, automatic boiler water loading, motor pump with air cooling, boiler of copper with tap for manual discharge, pipes of copper and pipe fittings of brass, frame of satined stainless steel AISI 304 and painted in different standard color options: white, black, rust brown, blue Tiffany, copper.

Optional: white filter holders for 1 and 2 cups, nut wood kit (filter holders, knobs and levers), color and aesthetic customisation.

## ALL BLUE TIFFANY