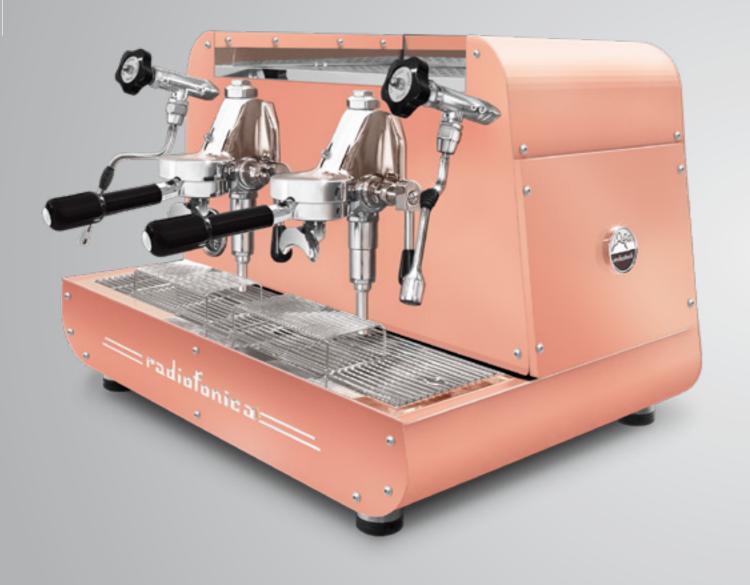

So it is available with two E 61 raised brewing groups with lever, dual gauges for (11,5 litres) boiler and pump pressure, automatic boiler water loading, motor pump with air cooling, boiler of copper with tap for manual discharge, pipes of copper and pipe fittings of brass, frame of satined stainless steel AISI 304 and painted in different standard color options: white, black, rust brown, blue Tiffany, copper.

Optional: white filter holders for 1 and 2 cups, nut wood kit (filter holders, knobs and levers), color and aesthetic customisation.

#### steel painted **rust brown nut wood** kit