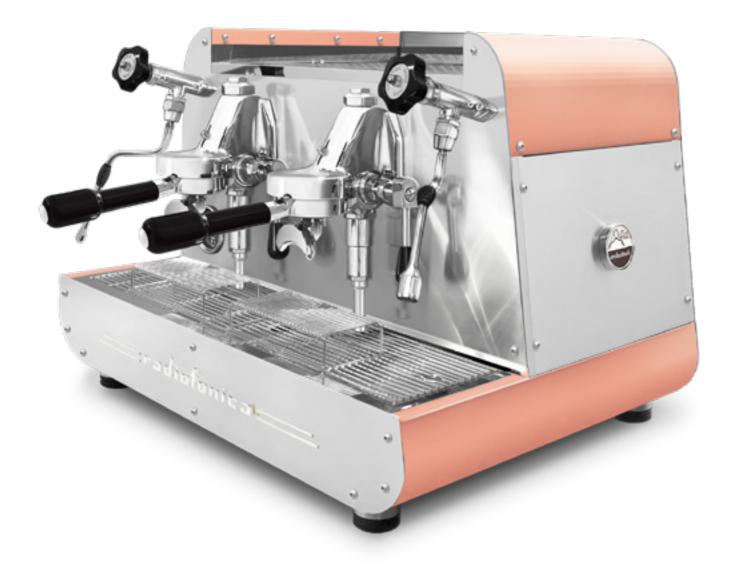

multidirectional stainless steel steam wand.

So it is available with two E 61 raised brewing groups with lever, dual gauges for (11,5 litres) boiler and pump pressure, automatic boiler water loading, motor pump with air cooling, boiler of copper with tap for manual discharge, pipes of copper and pipe fittings of brass, frame of satined stainless steel AISI 304 and painted in different standard color options: white, black, rust brown, blue Tiffany, copper.

Optional: white filter holders for 1 and 2 cups, nut wood kit (filter holders, knobs and levers), color and aesthetic customisation.









#### steel painted **blue Tiffany nut wood** kit





#### steel painted **black nut wood** kit





#### steel painted **rust brown nut wood** kit





#### steel painted **white nut wood** kit





#### steel painted **copper nut wood** kit

#### white handles









### ALL BLACK









#### All black





#### All black nut wood kit

## ALL WHITE







#### All white nut wood kit

## ALL COPPER





## ------



#### All copper





All copper nut wood kit

## ALL BLUE TIFFANY





# 







All blue Tiffany nut wood kit

## ALL RUST BROWN











.







All rust brown nut wood kit

| TECHNICAL FEATURES                                                                                                        | MANUAL |  |  |
|---------------------------------------------------------------------------------------------------------------------------|--------|--|--|
| Espresso coffee and cappuccino machine with thermosiphonic system