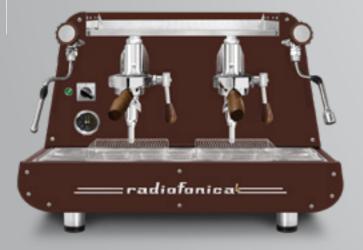

## radiofonical

**Radiofonica "L"** manual with E 61 "Levetta" (lever) brewing groups, has the same features of Radiofonica automatic except for: groups without lever, joystick taps, glass tube for boiler water level and the second multidirectional stainless steel steam wand.

So it is available with two E 61 raised brewing groups with lever, dual gauges for (11,5 litres) boiler and pump pressure, automatic boiler water loading, motor pump with air cooling, boiler of copper with tap for manual discharge, pipes of copper and pipe fittings of brass, frame of satined stainless steel AISI 304 and painted in different standard color options: white, black, rust brown, blue Tiffany, copper.