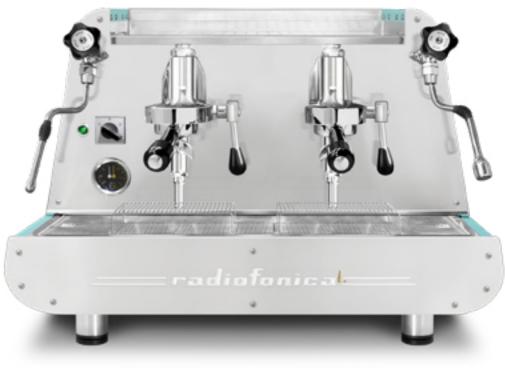

## radiofonical

**Radiofonica "L"** manual with E 61 "Levetta" (lever) brewing groups, has the same features of Radiofonica automatic except for: groups without lever, joystick taps, glass tube for boiler water level and the second multidirectional stainless steel steam wand.

So it is available with two E 61 raised brewing groups with lever, dual gauges for (11,5 litres) boiler and pump pressure, automatic boiler water loading, motor pump with air cooling, boiler of copper with tap for manual discharge, pipes of copper and pipe fittings of brass, frame of satined stainless steel AISI 304 and painted in different standard color options: white, black, rust brown, blue Tiffany, copper.