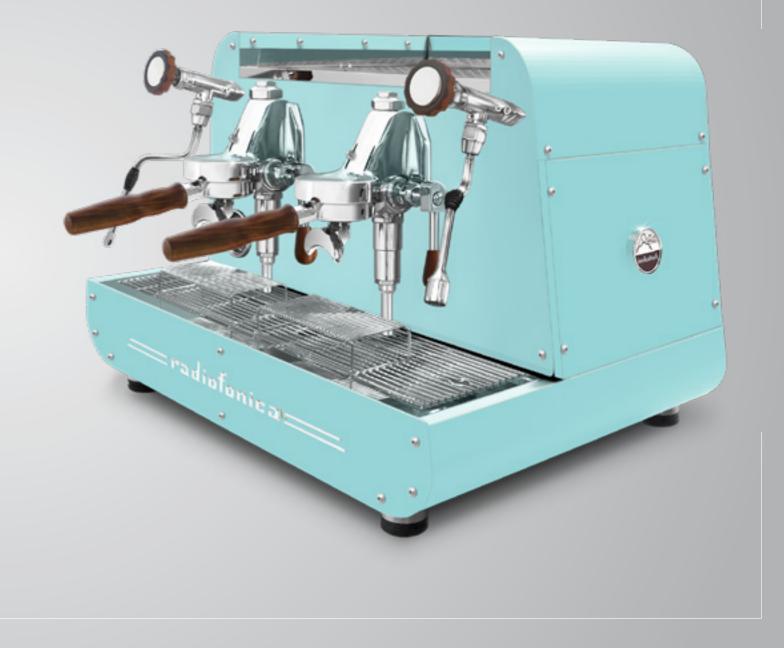

## radiofonical

**Radiofonica "L"** manual with E 61 "Levetta" (lever) brewing groups, has the same features of Radiofonica automatic except for: groups without lever, joystick taps, glass tube for boiler water level and the second multidirectional stainless steel steam wand.

So it is available with two E 61 raised brewing groups with lever, dual gauges for (11,5 litres) boiler and pump pressure, automatic boiler water loading, motor pump with air cooling, boiler of copper with tap for manual discharge, pipes of copper and pipe fittings of brass, frame of satined stainless steel AISI 304 and painted in different standard color options: white, black, rust brown, blue Tiffany, copper.

#### steel painted **blue Tiffany nut wood** kit