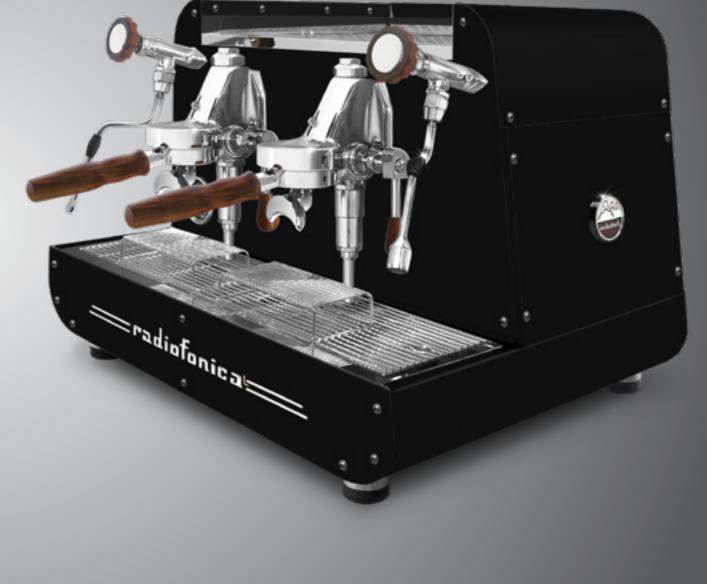

## radiofonical

**Radiofonica "L"** manual with E 61 "Levetta" (lever) brewing groups, has the same features of Radiofonica automatic except for: groups without lever, joystick taps, glass tube for boiler water level and the second multidirectional stainless steel steam wand.

So it is available with two E 61 raised brewing groups with lever, dual gauges for (11,5 litres) boiler and pump pressure, automatic boiler water loading, motor pump with air cooling, boiler of copper with tap for manual discharge, pipes of copper and pipe fittings of brass, frame of satined stainless steel AISI 304 and painted in different standard color options: white, black, rust brown, blue Tiffany, copper.

Optional: white filter holders for 1 and 2 cups, nut wood kit (filter holders, knobs and levers), color and aesthetic customisation.

#### All black nut wood kit