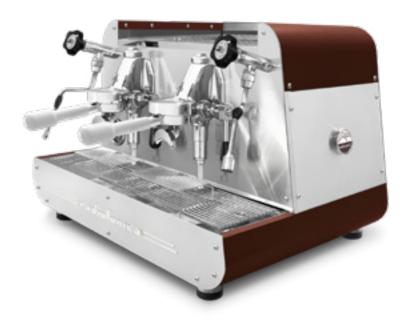

## ALL RUST BROWN

.

All rust brown nut wood kit

| TECHNICAL FEATURES                                                                                                        | MANUAL |  |  |
|---------------------------------------------------------------------------------------------------------------------------|--------|--|--|
| Espresso coffee and cappuccino machine with thermosiphonic system                                                         | 2gr    |  |  |
| E 61 "Levetta" (lever) brewing raised groups (filter holder Ø 58 mm) with manual pre-infusion for the best coffee brewing | •      |  |  |
| Frame of satined stainless steel AISI 304                                                                                 |        |  |  |
| Boiler of copper with tap for manual discharge, pipes of copper and pipe fittings of brass                                |        |  |  |
| Dual gauges for boiler and pump pressure                                                                                  |        |  |  |
| Automatic boiler water loading                                                                                            |        |  |  |
| Built-in RPM motor pump with AIR cooling / Fluid-o-Tech rotary pump                                                       |        |  |  |
| LED lights on the back panel                                                                                              |        |  |  |
| 1 multidirectional stainless steel steam wand with manual control from the tap knob                                       |        |  |  |
| 1 multidirectional stainless steel hot water wand with manual control from the tap knob                                   |        |  |  |