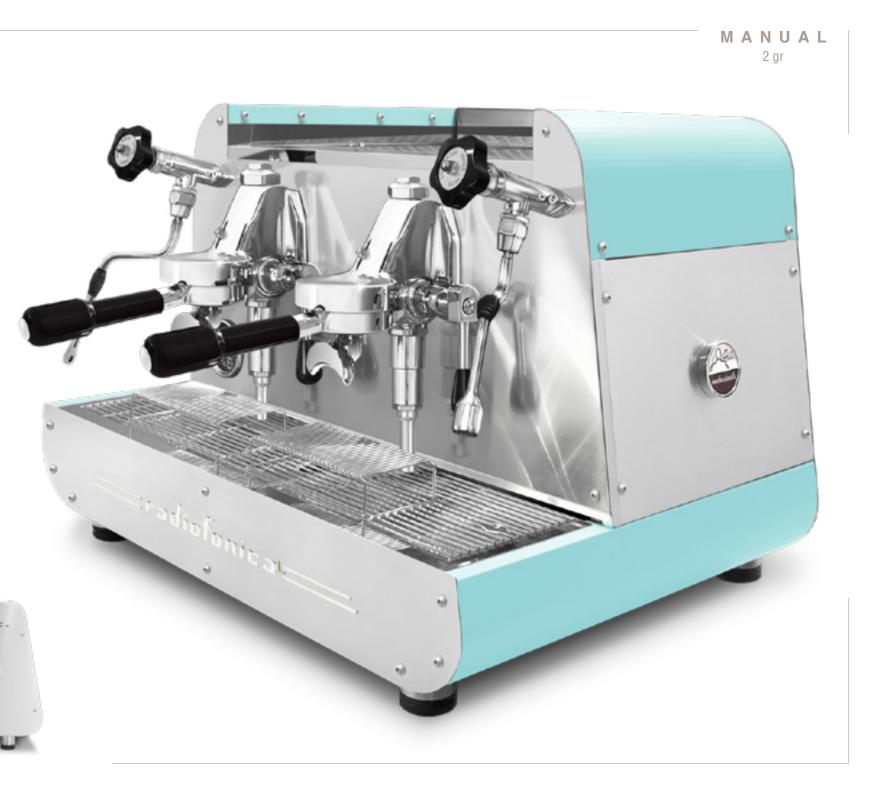

"L"** manual with E 61 "Levetta" (lever) brewing groups, has the same features of Radiofonica automatic except for: groups without lever, joystick taps, glass tube for boiler water level and the second multidirectional stainless steel steam wand.

So it is available with two E 61 raised brewing groups with lever, dual gauges for (11,5 litres) boiler and pump pressure, automatic boiler water loading, motor pump with air cooling, boiler of copper with tap for manual discharge, pipes of copper and pipe fittings of brass, frame of satined stainless steel AISI 304 and painted in different standard color options: white, black, rust brown, blue Tiffany, copper.

Optional: white filter holders for 1 and 2 cups, nut wood kit (filter holders, knobs and levers), color and aesthetic customisation.









#### steel painted **blue Tiffany nut wood** kit





#### steel painted **black nut wood** kit





#### steel painted **rust brown nut wood** kit





#### steel painted **white nut wood** kit





#### steel painted **copper nut wood** kit

#### white handles









### ALL BLACK









#### All black





#### All black nut wood kit

## ALL WHITE







#### All white nut wood kit

## ALL COPPER





## ------



#### All copper





All copper nut wood kit

## ALL BLUE TIFFANY





# 







All blue Tiffany nut wood kit

## ALL RUST BROWN











.







All rust brown nut wood kit

| TECHNICAL FEATURES                                                                                                        | MANUAL |  |  |
|------------------------------------------------