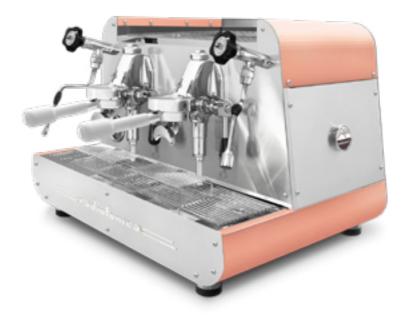

two E 61 raised brewing groups with lever, dual gauges for (11,5 litres) boiler and pump pressure, automatic boiler water loading, motor pump with air cooling, boiler of copper with tap for manual discharge, pipes of copper and pipe fittings of brass, frame of satined stainless steel AISI 304 and painted in different standard color options: white, black, rust brown, blue Tiffany, copper.

Optional: white filter holders for 1 and 2 cups, nut wood kit (filter holders, knobs and levers), color and aesthetic customisation.









#### steel painted **blue Tiffany nut wood** kit





#### steel painted **black nut wood** kit





#### steel painted **rust brown nut wood** kit





#### steel painted **white nut wood** kit





#### steel painted **copper nut wood** kit

#### white handles









### ALL BLACK









#### All black





#### All black nut wood kit

## ALL WHITE







#### All white nut wood kit

## ALL COPPER





## ------



#### All copper





All copper nut wood kit

## ALL BLUE TIFFANY





# 







All blue Tiffany nut wood kit

## ALL RUST BROWN











.







All rust brown nut wood kit

| TECHNICAL FEATURES                                                                                                        | MANUAL |  |  |
|---------------------------------------------------------------------------------------------------------------------------|--------|--|--|
| Espresso coffee and cappuccino machine with thermosiphonic system                                                         | 2gr    |  |  |
| E 61 "Levetta" (lever) brewing raised