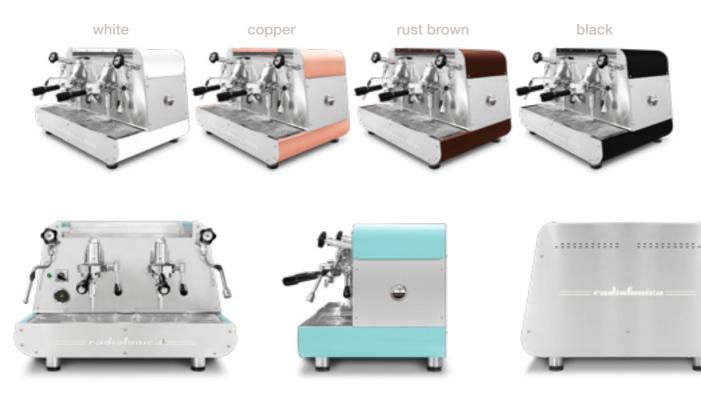

So it is available with two E 61 raised brewing groups with lever, dual gauges for (11,5 litres) boiler and pump pressure, automatic boiler water loading, motor pump with air cooling, boiler of copper with tap for manual discharge, pipes of copper and pipe fittings of brass, frame of satined stainless steel AISI 304 and painted in different standard color options: white, black, rust brown, blue Tiffany, copper.

Optional: white filter holders for 1 and 2 cups, nut wood kit (filter holders, knobs and levers), color and aesthetic customisation.