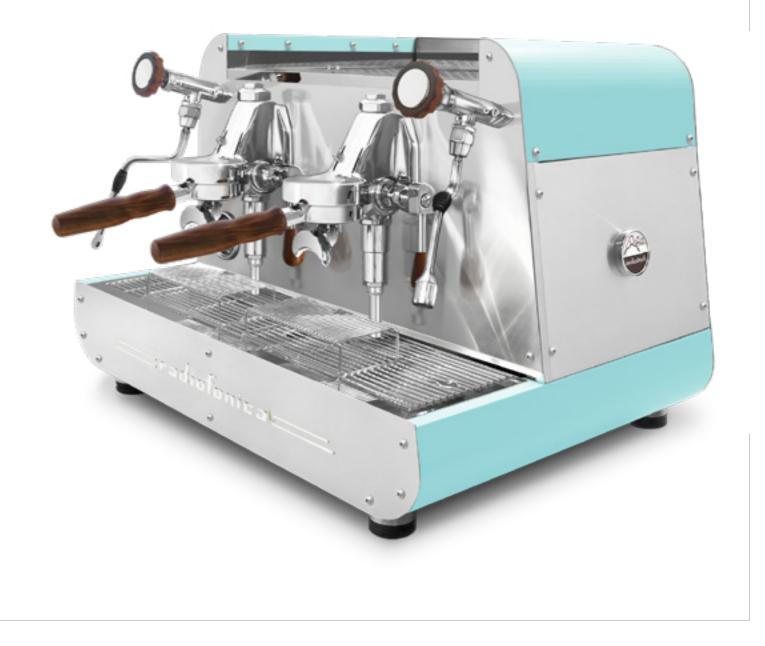

Optional: white filter holders for 1 and 2 cups, nut wood kit (filter holders, knobs and levers), color and aesthetic customisation.

#### steel painted **blue Tiffany nut wood** kit