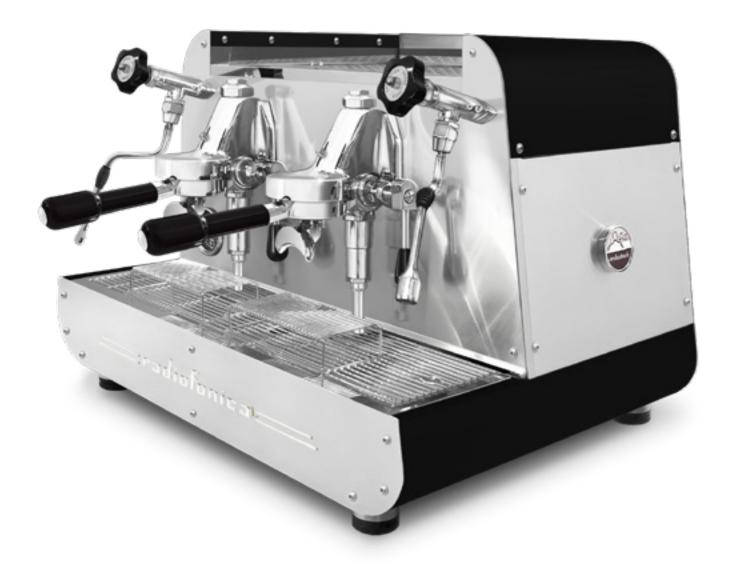

### ALL BLACK

#### All black

So it is available with two E 61 raised brewing groups with lever, dual gauges for (11,5 litres) boiler and pump pressure, automatic boiler water loading, motor pump with air cooling, boiler of copper with tap for manual discharge, pipes of copper and pipe fittings of brass, frame of satined stainless steel AISI 304 and painted in different standard color options: white, black, rust brown, blue Tiffany, copper.