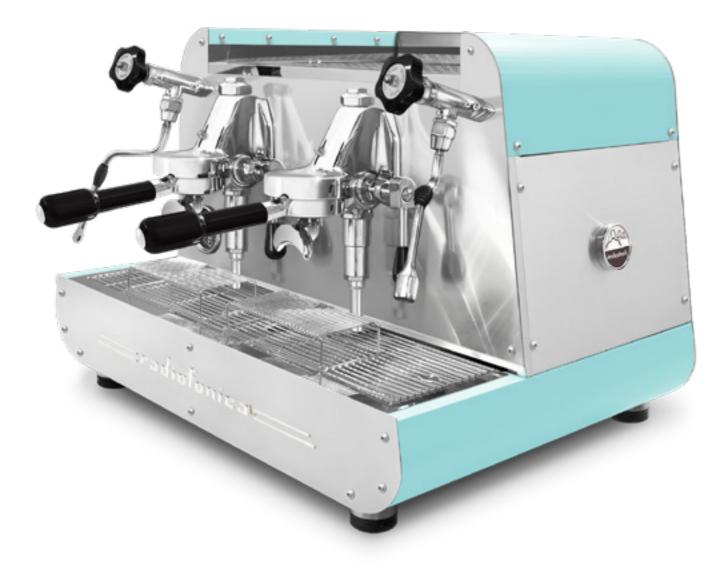

"** manual with E 61 "Levetta" (lever) brewing groups, has the same features of Radiofonica automatic except for: groups without lever, joystick taps, glass tube for boiler water level and the second multidirectional stainless steel steam wand.

So it is available with two E 61 raised brewing groups with lever, dual gauges for (11,5 litres) boiler and pump pressure, automatic boiler water loading, motor pump with air cooling, boiler of copper with tap for manual discharge, pipes of copper and pipe fittings of brass, frame of satined stainless steel AISI 304 and painted in different standard color options: white, black, rust brown, blue Tiffany, copper.

Optional: white filter holders for 1 and 2 cups, nut wood kit (filter holders, knobs and levers), color and aesthetic customisation.









#### steel painted **blue Tiffany nut wood** kit





#### steel painted **black nut wood** kit





#### steel painted **rust brown nut wood** kit





#### steel painted **white nut wood** kit





#### steel painted **copper nut wood** kit

#### white handles









### ALL BLACK









#### All black





#### All black nut wood kit

## ALL WHITE







#### All white nut wood kit

## ALL COPPER





## ------



#### All copper





All copper nut wood kit

## ALL BLUE TIFFANY





# 







All blue Tiffany nut wood kit

## ALL RUST BROWN











.







All rust brown nut wood kit

| TECHNICAL FEATURES                                                                                                        | MANUAL |  |  |
|--------------------------------------------------