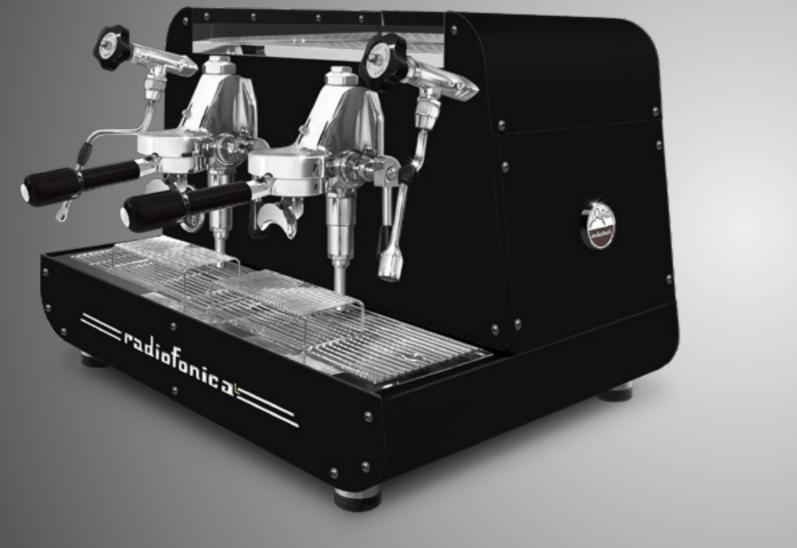

## radiofonical

**Radiofonica "L"** manual with E 61 "Levetta" (lever) brewing groups, has the same features of Radiofonica automatic except for: groups without lever, joystick taps, glass tube for boiler water level and the second multidirectional stainless steel steam wand.

So it is available with two E 61 raised brewing groups with lever, dual gauges for (11,5 litres) boiler and pump pressure, automatic boiler water loading, motor pump with air cooling, boiler of copper with tap for manual discharge, pipes of copper and pipe fittings of brass, frame of satined stainless steel AISI 304 and painted in different standard color options: white, black, rust brown, blue Tiffany, copper.

### ALL BLACK

#### All black