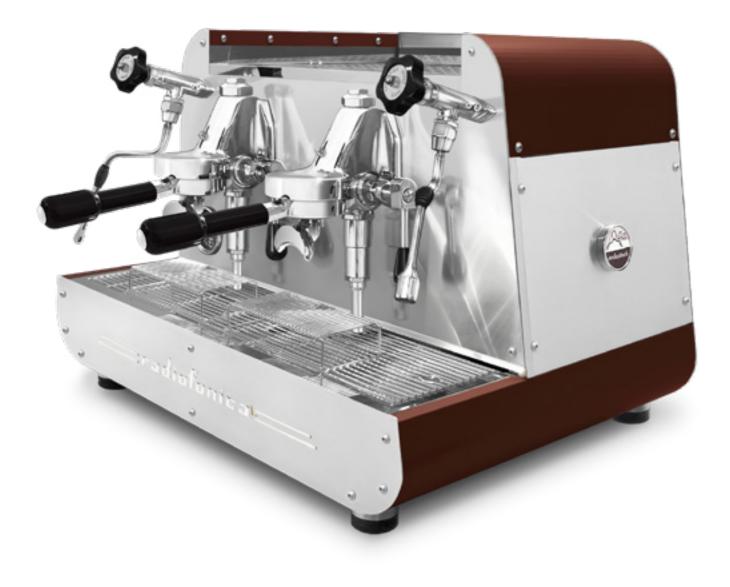

## ALL RUST BROWN

.

All rust brown nut wood kit

| TECHNICAL FEATURES                                                                                                        | MANUAL |  |  |
|---------------------------------------------------------------------------------------------------------------------------|--------|--|--|
| Espresso coffee and cappuccino machine with thermosiphonic system                                                         | 2gr    |  |  |
| E 61 "Levetta" (lever) brewing raised groups (filter holder Ø 58 mm) with manual pre-infusion for the best coffee brewing | •      |  |  |
| Frame of satined stainless steel AISI 304                                                                                 |        |  |  |
| Boiler of copper with tap for manual discharge, pipes of copper and pipe fittings of brass                                |        |  |  |
| Dual gauges for boiler and pump pressure                                                                                  |        |  |  |
| Automatic boiler water loading                                                                                            |        |  |  |
| Built-in RPM motor pump with AIR cooling / Fluid-o-Tech rotary pump                                                       |        |  |  |
| LED lights on the back panel                                                                                              |        |  |  |
| 1 multidirectional stainless steel steam wand with manual control from the tap knob                                       |        |  |  |
| 1 multidirectional stainless steel hot water wand with manual control from the tap knob                                   |        |  |  |

#### steel painted **rust brown nut wood** kit