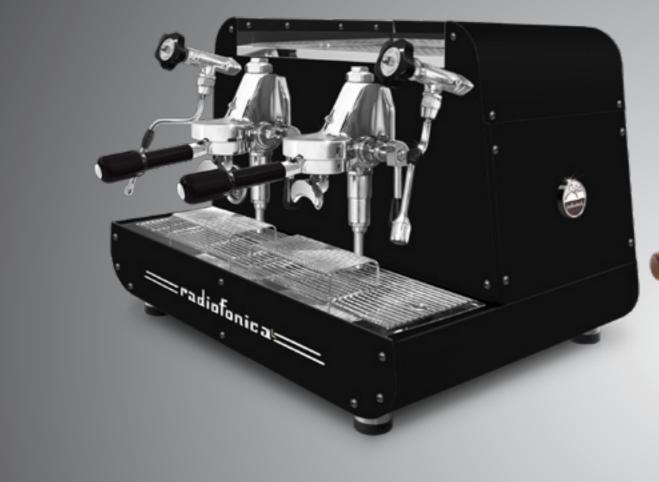

## radiofonical

**Radiofonica "L"** manual with E 61 "Levetta" (lever) brewing groups, has the same features of Radiofonica automatic except for: groups without lever, joystick taps, glass tube for boiler water level and the second multidirectional stainless steel steam wand.

So it is available with two E 61 raised brewing groups with lever, dual gauges for (11,5 litres) boiler and pump pressure, automatic boiler water loading, motor pump with air cooling, boiler of copper with tap for manual discharge, pipes of copper and pipe fittings of brass, frame of satined stainless steel AISI 304 and painted in different standard color options: white, black, rust brown, blue Tiffany, copper.

### ALL BLACK

#### All black