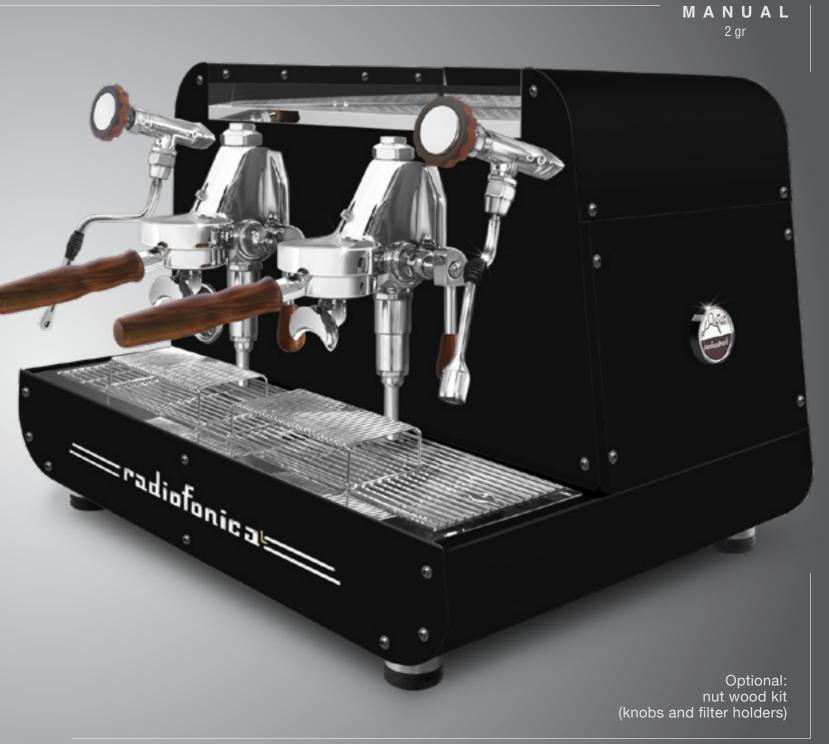

## radiofonical

**Radiofonica "L"** manual with E 61 "Levetta" (lever) brewing groups, has the same features of Radiofonica automatic except for: groups without lever, joystick taps, glass tube for boiler water level and the second multidirectional stainless steel steam wand.

So it is available with two E 61 raised brewing groups with lever, dual gauges for (11,5 litres) boiler and pump pressure, automatic boiler water loading, motor pump with air cooling, boiler of copper with tap for manual discharge, pipes of copper and pipe fittings of brass, frame of satined stainless steel AISI 304 and painted in different standard color options: white, black, rust brown, blue Tiffany, copper.

Optional: white filter holders for 1 and 2 cups, nut wood kit (filter holders, knobs and levers), color and aesthetic customisation.

2gr Manual with Levetta