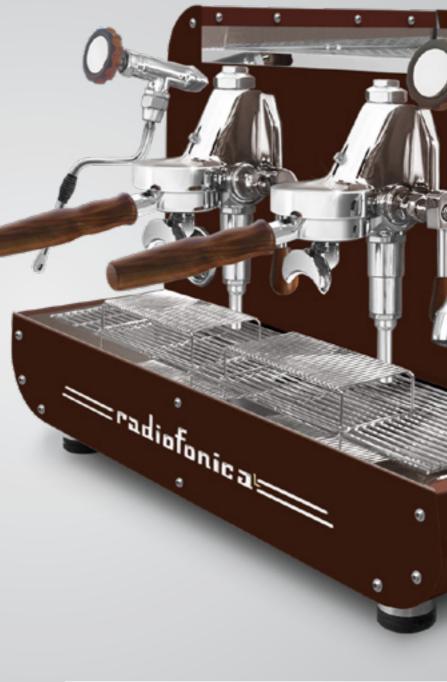

## radiofonical

**Radiofonica "L"** manual with E 61 "Levetta" (lever) brewing groups, has the same features of Radiofonica automatic except for: groups without lever, joystick taps, glass tube for boiler water level and the second multidirectional stainless steel steam wand.

So it is available with two E 61 raised brewing groups with lever, dual gauges for (11,5 litres) boiler and pump pressure, automatic boiler water loading, motor pump with air cooling, boiler of copper with tap for manual discharge, pipes of copper and pipe fittings of brass, frame of satined stainless steel AISI 304 and painted in different standard color options: white, black, rust brown, blue Tiffany, copper.