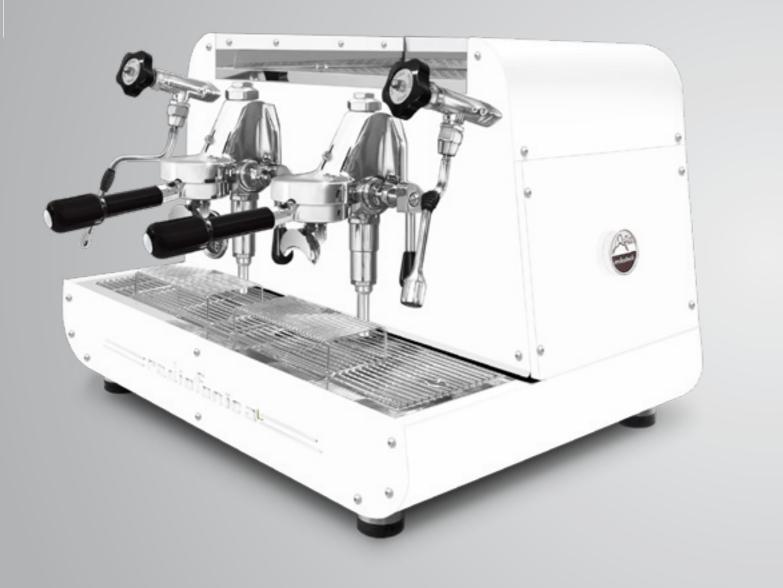

## radiofonical

**Radiofonica "L"** manual with E 61 "Levetta" (lever) brewing groups, has the same features of Radiofonica automatic except for: groups without lever, joystick taps, glass tube for boiler water level and the second multidirectional stainless steel steam wand.

So it is available with two E 61 raised brewing groups with lever, dual gauges for (11,5 litres) boiler and pump pressure, automatic boiler water loading, motor pump with air cooling, boiler of copper with tap for manual discharge, pipes of copper and pipe fittings of brass, frame of satined stainless steel AISI 304 and painted in different standard color options: white, black, rust brown, blue Tiffany, copper.

## ALL WHITE