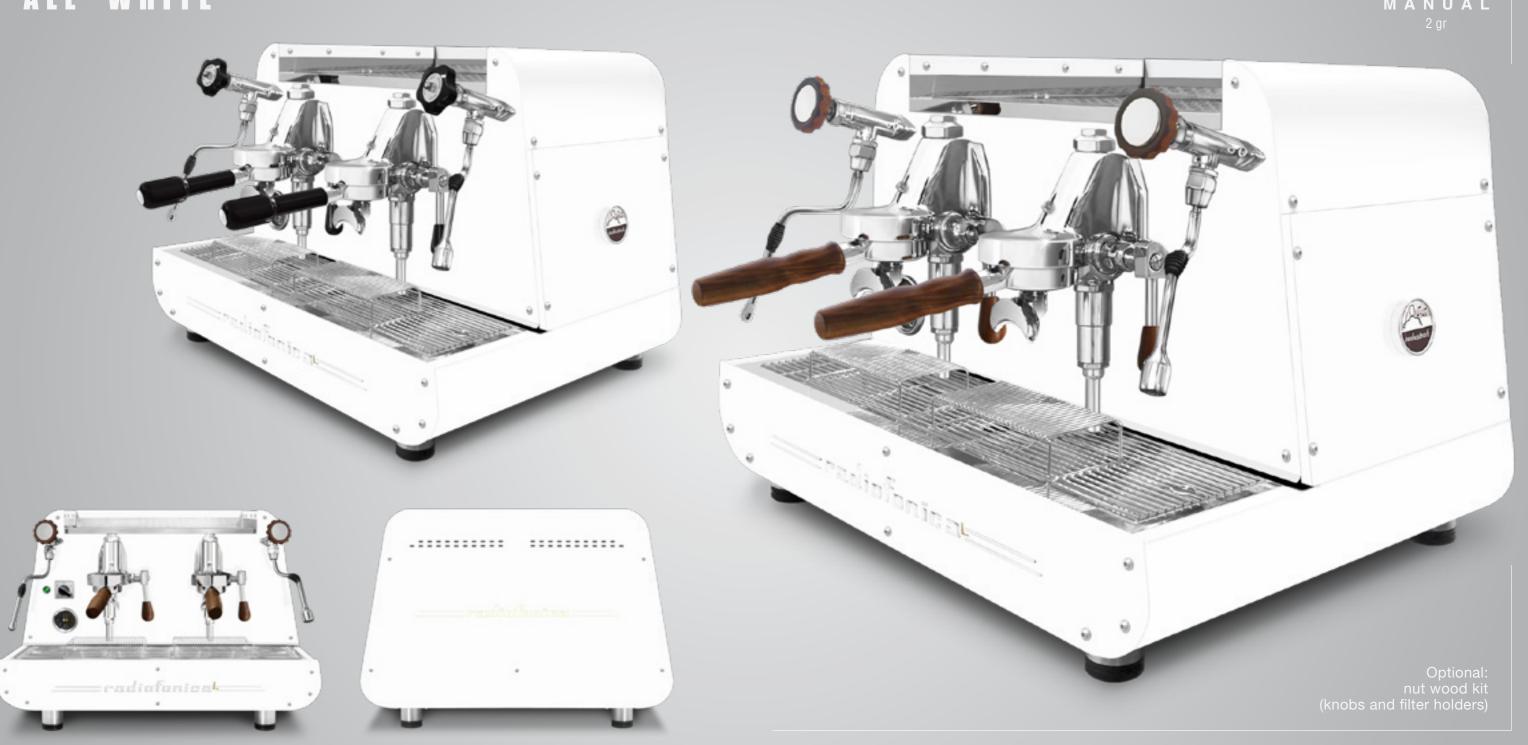

## radiofonical

**Radiofonica "L"** manual with E 61 "Levetta" (lever) brewing groups, has the same features of Radiofonica automatic except for: groups without lever, joystick taps, glass tube for boiler water level and the second multidirectional stainless steel steam wand.

So it is available with two E 61 raised brewing groups with lever, dual gauges for (11,5 litres) boiler and pump pressure, automatic boiler water loading, motor pump with air cooling, boiler of copper with tap for manual discharge, pipes of copper and pipe fittings of brass, frame of satined stainless steel AISI 304 and painted in different standard color options: white, black, rust brown, blue Tiffany, copper.

Optional: white filter holders for 1 and 2 cups, nut wood kit (filter holders, knobs and levers), color and aesthetic customisation.

## ALL WHITE

#### All white nut wood kit