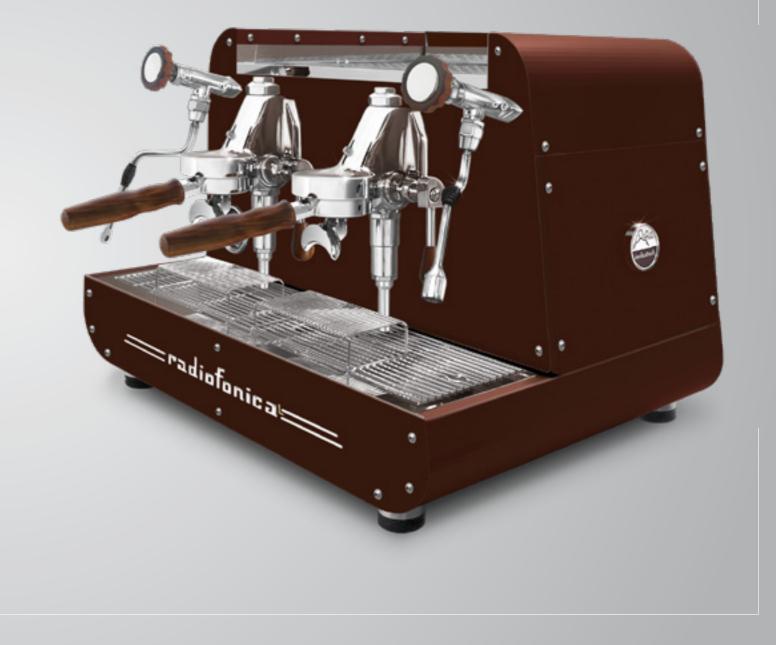

Optional: white filter holders for 1 and 2 cups, nut wood kit (filter holders, knobs and levers), color and aesthetic customisation.

#### steel painted **rust brown nut wood** kit