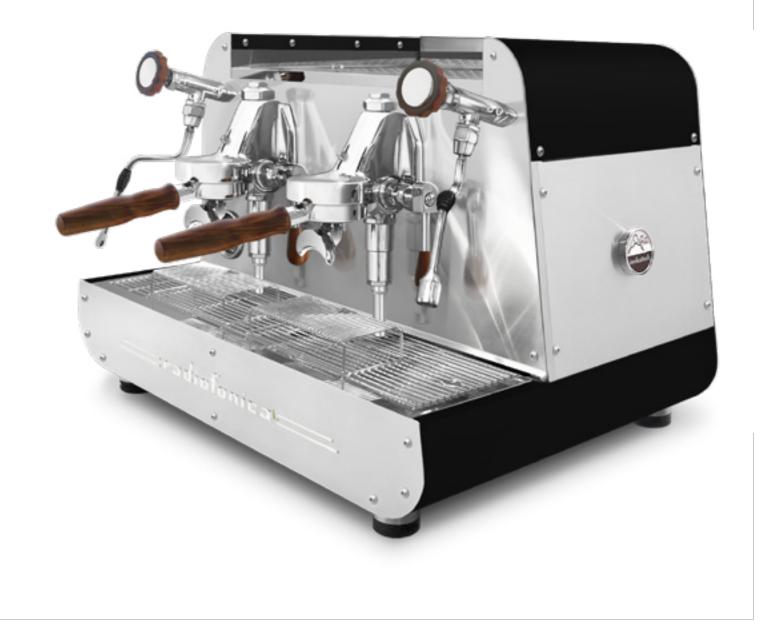

as the same features of Radiofonica automatic except for: groups without lever, joystick taps, glass tube for boiler water level and the second multidirectional stainless steel steam wand.

So it is available with two E 61 raised brewing groups with lever, dual gauges for (11,5 litres) boiler and pump pressure, automatic boiler water loading, motor pump with air cooling, boiler of copper with tap for manual discharge, pipes of copper and pipe fittings of brass, frame of satined stainless steel AISI 304 and painted in different standard color options: white, black, rust brown, blue Tiffany, copper.

Optional: white filter holders for 1 and 2 cups, nut wood kit (filter holders, knobs and levers), color and aesthetic customisation.









#### steel painted **blue Tiffany nut wood** kit





#### steel painted **black nut wood** kit





#### steel painted **rust brown nut wood** kit





#### steel painted **white nut wood** kit





#### steel painted **copper nut wood** kit

#### white handles









### ALL BLACK









#### All black





#### All black nut wood kit

## ALL WHITE







#### All white nut wood kit

## ALL COPPER





## ------



#### All copper





All copper nut wood kit

## ALL BLUE TIFFANY





# 







All blue Tiffany nut wood kit

## ALL RUST BROWN











.







All rust brown nut wood kit

| TECHNICAL FEATURES                                                                                                        | MANUAL |  |  |
|----------------------------------------------------------------------------------------------------------