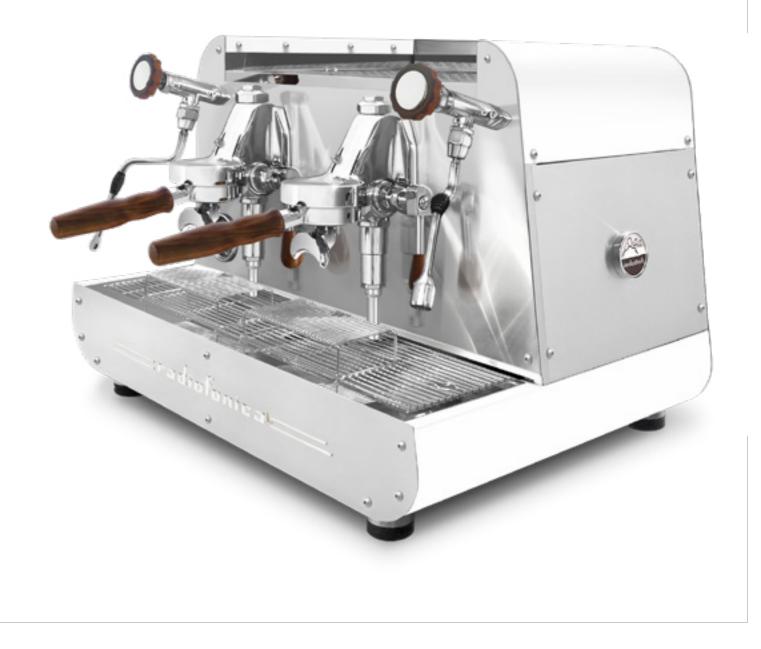

Optional: white filter holders for 1 and 2 cups, nut wood kit (filter holders, knobs and levers), color and aesthetic customisation.

#### All black nut wood kit