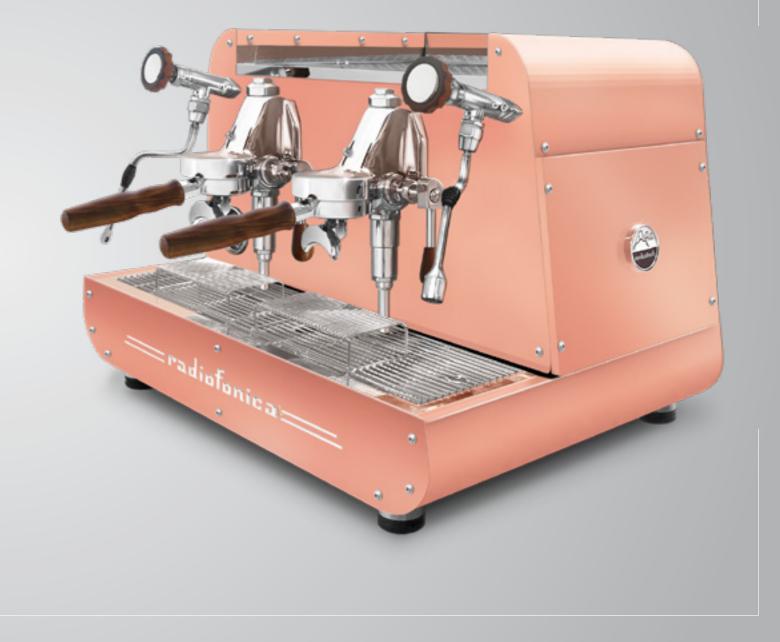

So it is available with two E 61 raised brewing groups with lever, dual gauges for (11,5 litres) boiler and pump pressure, automatic boiler water loading, motor pump with air cooling, boiler of copper with tap for manual discharge, pipes of copper and pipe fittings of brass, frame of satined stainless steel AISI 304 and painted in different standard color options: white, black, rust brown, blue Tiffany, copper.

Optional: white filter holders for 1 and 2 cups, nut wood kit (filter holders, knobs and levers), color and aesthetic customisation.

#### steel painted **rust brown nut wood** kit