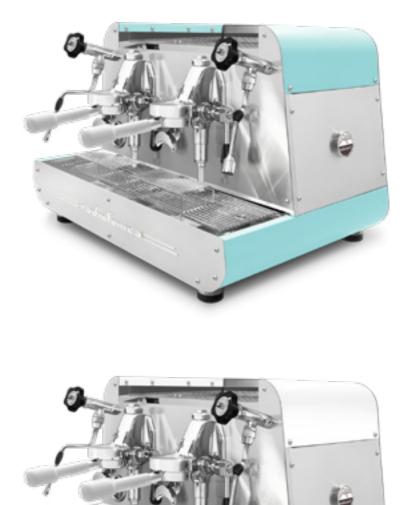

h two E 61 raised brewing groups with lever, dual gauges for (11,5 litres) boiler and pump pressure, automatic boiler water loading, motor pump with air cooling, boiler of copper with tap for manual discharge, pipes of copper and pipe fittings of brass, frame of satined stainless steel AISI 304 and painted in different standard color options: white, black, rust brown, blue Tiffany, copper.

Optional: white filter holders for 1 and 2 cups, nut wood kit (filter holders, knobs and levers), color and aesthetic customisation.









#### steel painted **blue Tiffany nut wood** kit





#### steel painted **black nut wood** kit





#### steel painted **rust brown nut wood** kit





#### steel painted **white nut wood** kit





#### steel painted **copper nut wood** kit

#### white handles









### ALL BLACK









#### All black





#### All black nut wood kit

## ALL WHITE







#### All white nut wood kit

## ALL COPPER





## ------



#### All copper





All copper nut wood kit

## ALL BLUE TIFFANY





# 







All blue Tiffany nut wood kit

## ALL RUST BROWN











.







All rust brown nut wood kit

| TECHNICAL FEATURES                                                                                                        | MANUAL |  |  |
|---------------------------------------------------------------------------------------------------------------------------|--------|--|--|
| Espresso coffee and cappuccino machine with thermosiphonic system                                                         | 2gr    |  |  |
| E 61 "Levetta" (lever) brewing rais