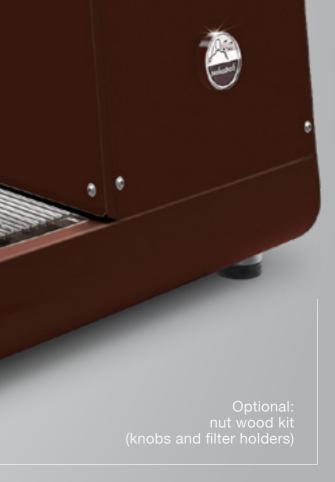

Optional: white filter holders for 1 and 2 cups, nut wood kit (filter holders, knobs and levers), color and aesthetic customisation.

| OPTIONAL ON DEMAND                             |   |  |
|------------------------------------------------|---|--|
| White filter holders for 1 and 2 cups          | • |  |
| Nut wood kit: filter holders, knobs and levers |   |  |
| Color options and aesthetic customisation      | • |  |