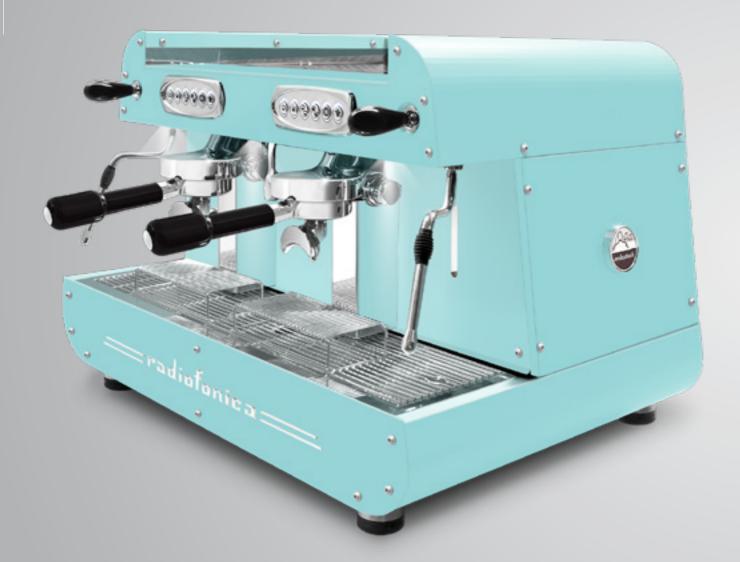

## radiofonica

Radiofonica is the last born Orchestrale professional machine.

Available only in the automatic version with two raised E61 brewing groups, joystick taps, programmable portion control, single group washing, dual gauges for (11,5 litres) boiler and pump pressure, professional sized rotary pump (200 l/h), automatic boiler water loading, motor pump with air cooling, boiler of copper with tap for manual discharge, pipes of copper and pipe fittings of brass, bulb capillary thermostat for heating element protection, frame of satined stainless steel AISI 304 painted in different standard matt color options: white, black, blue Tiffany, rust brown, copper.

## The following color options are available with or without **Digit Chrono**