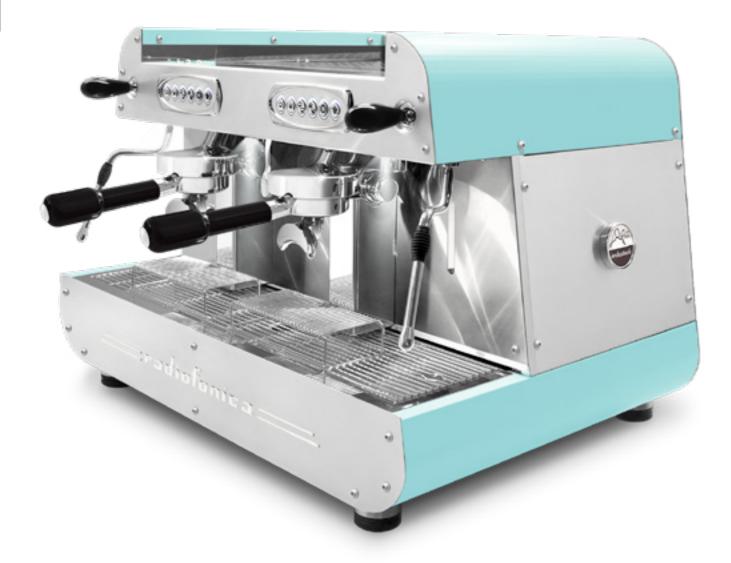

## radiofonica

Radiofonica is the last born Orchestrale professional machine.

Available only in the automatic version with two raised E61 brewing groups, joystick taps, programmable portion control, single group washing, dual gauges for (11,5 litres) boiler and pump pressure, professional sized rotary pump (200 l/h), automatic boiler water loading, motor pump with air cooling, boiler of copper with tap for manual discharge, pipes of copper and pipe fittings of brass, bulb capillary thermostat for heating element protection, frame of satined stainless steel AISI 304 painted in different standard matt color options: white, black, blue Tiffany, rust brown, copper.

Optional: digit chrono, lighting cup's LED, white filter holders for 1 and 2 cups, nut wood kit (filter holders and knobs), color and aesthetic customisation.