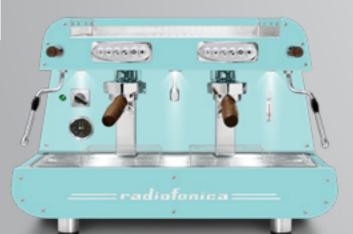

## radiofonica

Radiofonica is the last born Orchestrale professional machine.

Available only in the automatic version with two raised E61 brewing groups, joystick taps, programmable portion control, single group washing, dual gauges for (11,5 litres) boiler and pump pressure, professional sized rotary pump (200 l/h), automatic boiler water loading, motor pump with air cooling, boiler of copper with tap for manual discharge, pipes of copper and pipe fittings of brass, bulb capillary thermostat for heating element protection, frame of satined stainless steel AISI 304 painted in different standard matt color options: white, black, blue Tiffany, rust brown, copper.

lighting cup's LED nut wood kit (knobs and filter holders

| TECHNICAL FEATURES                                                                                                                                                                             | AUTOMATIC |  |  |
|------------------------------------------------------------------------------------------------------------------------------------------------------------------------------------------------|-----------|--|--|
| Espresso coffee and cappuccino machine with thermosiphonic system                                                                                                                              | 2gr       |  |  |
| E 61 raised brewing groups (filter holder Ø 58 mm)                                                                                                                                             |           |  |  |
| Frame of satined stainless steel AISI 304                                                                                                                                                      |           |  |  |
| Boiler of copper with tap for manual discharge, pipes of copper and pipe fittings of brass                                                                                                     |           |  |  |
| Dual gauges for boiler and pump pressure                                                                                                                                                       |           |  |  |
| Automatic boiler water loading                                                                                                                                                                 |           |  |  |
| Programmable portion control / Single group washing                                                                                                                                            |           |  |  |
| Built-in RPM motor pump with AIR cooling / Fluid-o-Tech rotary pump                                                                                                                            |           |  |  |
| Touchpad for each group with pilot lights for activated brewing buttons: 4 volumetric metering selections programmable from the touchpad directly, 1 programming button and 1 hot water button |           |  |  |
| LED lights on the back panel                                                                                                                                                                   |           |  |  |
| Glass tube for boiler water level                                                                                                                                                              |           |  |  |
| 2 multidirectional stainless steel steam wands with manual control from the joystick taps                                                                                                      |           |  |  |
| 1 multidirectional stainless steel hot water wand with manual control from its dedicated button on the touchpad                                                                                |           |  |  |