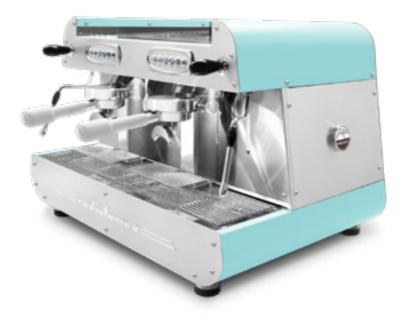

## radiofonica

Radiofonica is the last born Orchestrale professional machine.

Available only in the automatic version with two raised E61 brewing groups, joystick taps, programmable portion control, single group washing, dual gauges for (11,5 litres) boiler and pump pressure, professional sized rotary pump (200 l/h), automatic boiler water loading, motor pump with air cooling, boiler of copper with tap for manual discharge, pipes of copper and pipe fittings of brass, bulb capillary thermostat for heating element protection, frame of satined stainless steel AISI 304 painted in different standard matt color options: white, black, blue Tiffany, rust brown, copper.

## The following color options are available with or without **Digit Chrono**