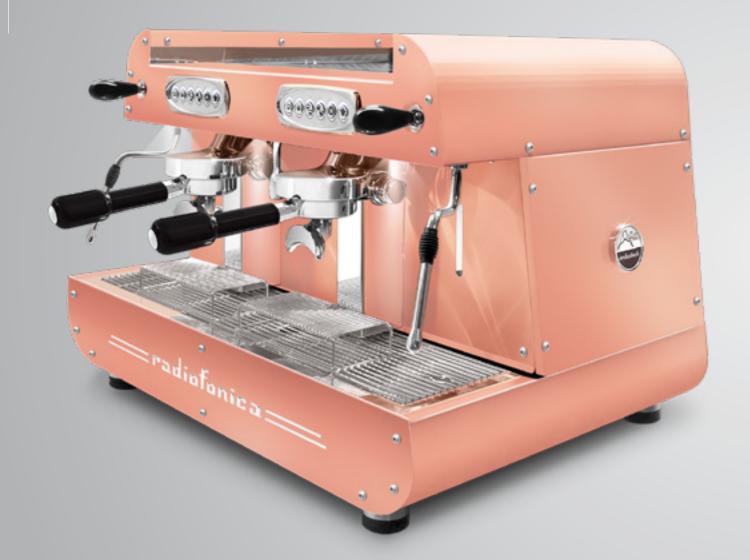

## radiofonica

Radiofonica is the last born Orchestrale professional machine.

Available only in the automatic version with two raised E61 brewing groups, joystick taps, programmable portion control, single group washing, dual gauges for (11,5 litres) boiler and pump pressure, professional sized rotary pump (200 l/h), automatic boiler water loading, motor pump with air cooling, boiler of copper with tap for manual discharge, pipes of copper and pipe fittings of brass, bulb capillary thermostat for heating element protection, frame of satined stainless steel AISI 304 painted in different standard matt color options: white, black, blue Tiffany, rust brown, copper.

Optional: digit chrono, lighting cup's LED, white filter holders for 1 and 2 cups, nut wood kit (filter holders and knobs), color and aesthetic customisation.

2gr Automatic

+ Digit Chrono