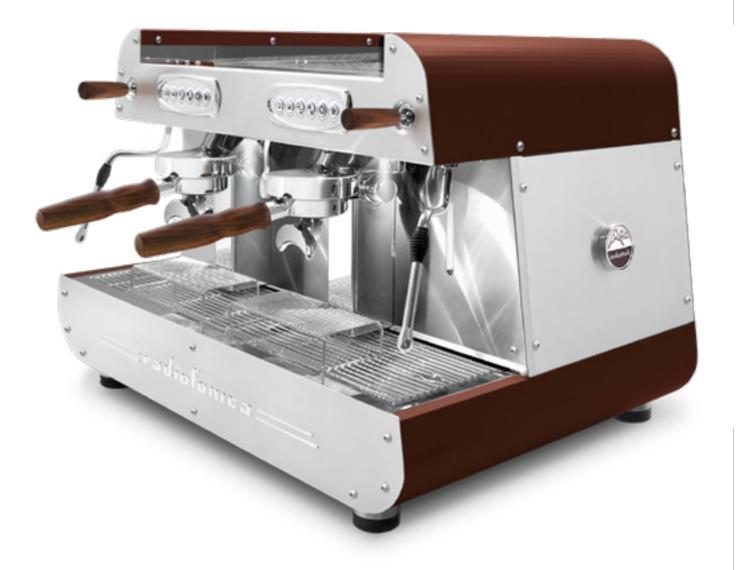

## radiofonica

Radiofonica is the last born Orchestrale professional machine.

Available only in the automatic version with two raised E61 brewing groups, joystick taps, programmable portion control, single group washing, dual gauges for (11,5 litres) boiler and pump pressure, professional sized rotary pump (200 l/h), automatic boiler water loading, motor pump with air cooling, boiler of copper with tap for manual discharge, pipes of copper and pipe fittings of brass, bulb capillary thermostat for heating element protection, frame of satined stainless steel AISI 304 painted in different standard matt color options: white, black, blue Tiffany, rust brown, copper.

Optional: digit chrono, lighting cup's LED, white filter holders for 1 and 2 cups, nut wood kit (filter holders and knobs), color and aesthetic customisation.

## The following color options are available with or without **Digit Chrono**