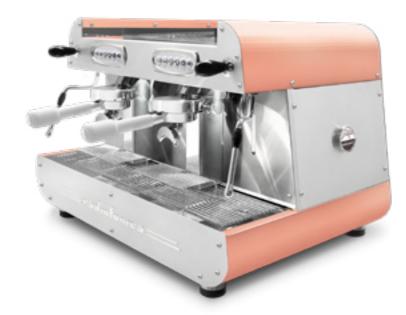

## radiofonica

Radiofonica is the last born Orchestrale professional machine.

Available only in the automatic version with two raised E61 brewing groups, joystick taps, programmable portion control, single group washing, dual gauges for (11,5 litres) boiler and pump pressure, professional sized rotary pump (200 l/h), automatic boiler water loading, motor pump with air cooling, boiler of copper with tap for manual discharge, pipes of copper and pipe fittings of brass, bulb capillary thermostat for heating element protection, frame of satined stainless steel AISI 304 painted in different standard matt color options: white, black, blue Tiffany, rust brown, copper.

## The following color options are available with or without **Digit Chrono**