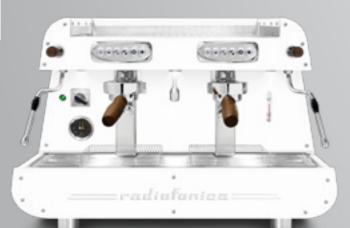

## radiofonica

Radiofonica is the last born Orchestrale professional machine.

Available only in the automatic version with two raised E61 brewing groups, joystick taps, programmable portion control, single group washing, dual gauges for (11,5 litres) boiler and pump pressure, professional sized rotary pump (200 l/h), automatic boiler water loading, motor pump with air cooling, boiler of copper with tap for manual discharge, pipes of copper and pipe fittings of brass, bulb capillary thermostat for heating element protection, frame of satined stainless steel AISI 304 painted in different standard matt color options: white, black, blue Tiffany, rust brown, copper.

## white handles

\_\_\_radiofonica\_\_\_

Optional: lighting cup's LED, nut wood kit (knobs and filter holders)

Optional: lighting cup's LED, wood kit (knobs and filter holders)

Optional: lighting cup's LED, ut wood kit (knobs and filter holders)