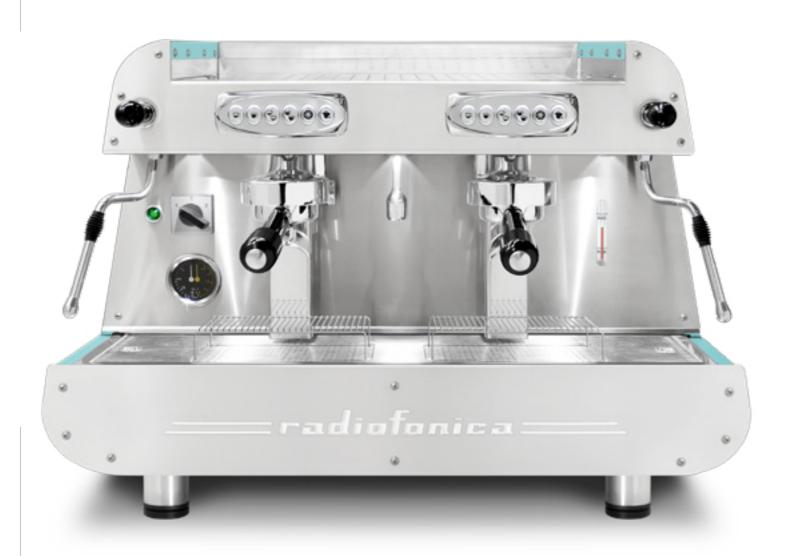

## radiofonica

Radiofonica is the last born Orchestrale professional machine.

Available only in the automatic version with two raised E61 brewing groups, joystick taps, programmable portion control, single group washing, dual gauges for (11,5 litres) boiler and pump pressure, professional sized rotary pump (200 l/h), automatic boiler water loading, motor pump with air cooling, boiler of copper with tap for manual discharge, pipes of copper and pipe fittings of brass, bulb capillary thermostat for heating element protection, frame of satined stainless steel AISI 304 painted in different standard matt color options: white, black, blue Tiffany, rust brown, copper.

2gr Automatic

+ Digit Chrono