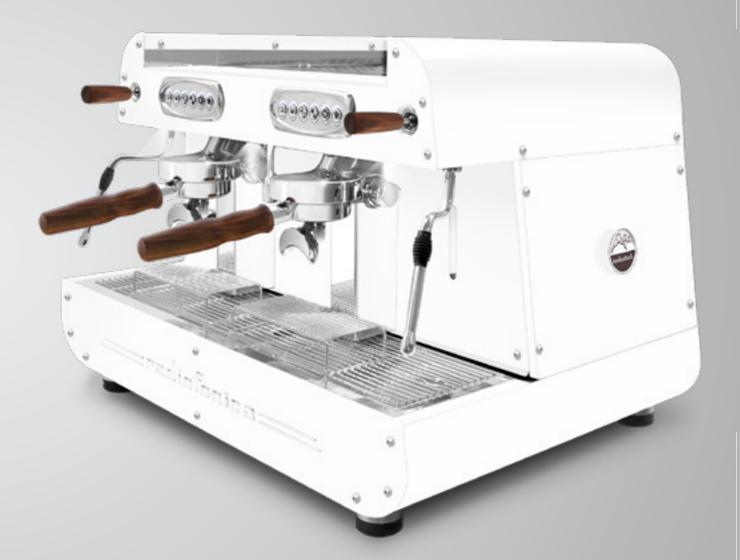

Optional: digit chrono, lighting cup's LED, white filter holders for 1 and 2 cups, nut wood kit (filter holders and knobs), color and aesthetic customisation.

## white handles

\_\_\_radiofonica\_\_\_

Optional: lighting cup's LED, nut wood kit (knobs and filter holders)

Optional: lighting cup's LED, wood kit (knobs and filter holders)

Optional: lighting cup's LED, ut wood kit (knobs and filter holders)

| OPTIONAL ON DEMAND                        |   |
|-------------------------------------------|---|
| Digit Chrono                              | • |
| Lighting cup's <b>LED</b>                 | • |
| White filter holders for 1 and 2 cups     |   |
| Nut wood kit: filter holders and knobs    |   |
| Color options and aesthetic customisation | • |