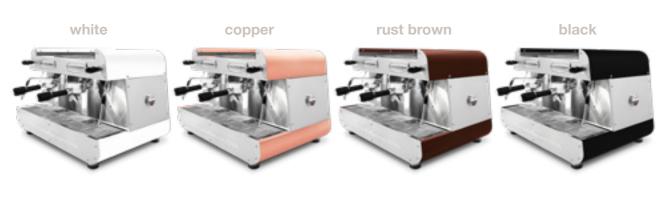

## radiofonica

Radiofonica is the last born Orchestrale professional machine.

Available only in the automatic version with two raised E61 brewing groups, joystick taps, programmable portion control, single group washing, dual gauges for (11,5 litres) boiler and pump pressure, professional sized rotary pump (200 l/h), automatic boiler water loading, motor pump with air cooling, boiler of copper with tap for manual discharge, pipes of copper and pipe fittings of brass, bulb capillary thermostat for heating element protection, frame of satined stainless steel AISI 304 painted in different standard matt color options: white, black, blue Tiffany, rust brown, copper.

## The following color options are available with or without **Digit Chrono**