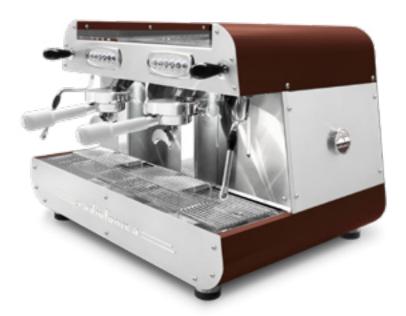

## radiofonica

Radiofonica is the last born Orchestrale professional machine.

Available only in the automatic version with two raised E61 brewing groups, joystick taps, programmable portion control, single group washing, dual gauges for (11,5 litres) boiler and pump pressure, professional sized rotary pump (200 l/h), automatic boiler water loading, motor pump with air cooling, boiler of copper with tap for manual discharge, pipes of copper and pipe fittings of brass, bulb capillary thermostat for heating element protection, frame of satined stainless steel AISI 304 painted in different standard matt color options: white, black, blue Tiffany, rust brown, copper.

## The following color options are available with or without **Digit Chrono**