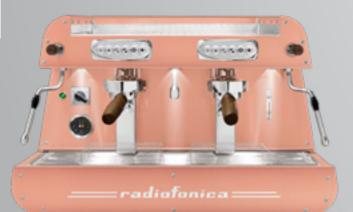

## white handles

\_\_\_radiofonica\_\_\_

Optional: lighting cup's LED, nut wood kit (knobs and filter holders)

Optional: lighting cup's LED, wood kit (knobs and filter holders)

Optional: lighting cup's LED, ut wood kit (knobs and filter holders)

lighting cup's LED nut wood kit (knobs and filter holders

| TECHNICAL FEATURES                                                                                                                                                                             | AUTOMATIC |  |  |
|------------------------------------------------------------------------------------------------------------------------------------------------------------------------------------------------|-----------|--|--|
| Espresso coffee and cappuccino machine with thermosiphonic system                                                                                                                              | 2gr       |  |  |
| E 61 raised brewing groups (filter holder Ø 58 mm)                                                                                                                                             |           |  |  |
| Frame of satined stainless steel AISI 304                                                                                                                                                      |           |  |  |
| Boiler of copper with tap for manual discharge, pipes of copper and pipe fittings of brass                                                                                                     |           |  |  |
| Dual gauges for boiler and pump pressure                                                                                                                                                       |           |  |  |
| Automatic boiler water loading                                                                                                                                                                 |           |  |  |
| Programmable portion control / Single group washing                                                                                                                                            |           |  |  |
| Built-in RPM motor pump with AIR cooling / Fluid-o-Tech rotary pump                                                                                                                            |           |  |  |
| Touchpad for each group with pilot lights for activated brewing buttons: 4 volumetric metering selections programmable from the touchpad directly, 1 programming button and 1 hot water button |           |  |  |
| LED lights on the back panel                                                                                                                                                                   |           |  |  |
| Glass tube for boiler water level                                                                                                                                                              |           |  |  |
| 2 multidirectional stainless steel steam wands with manual control from the joystick taps                                                                                                      |           |  |  |
| 1 multidirectional stainless steel hot water wand with manual control from its dedicated button on the touchpad                                                                                |           |  |  |