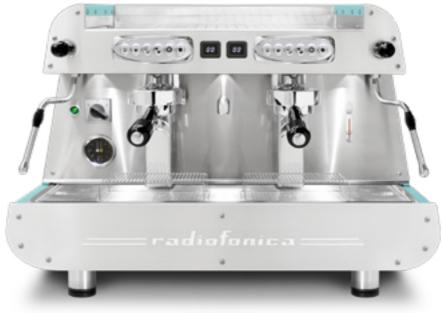

| OPTIONAL ON DEMAND                        |   |
|-------------------------------------------|---|
| Digit Chrono                              | • |
| Lighting cup's <b>LED</b>                 | • |
| White filter holders for 1 and 2 cups     |   |
| Nut wood kit: filter holders and knobs    |   |
| Color options and aesthetic customisation | • |

2gr Automatic

+ Digit Chrono