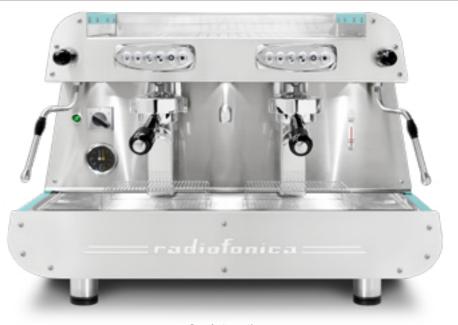

## radiofonica

Radiofonica is the last born Orchestrale professional machine.

Available only in the automatic version with two raised E61 brewing groups, joystick taps, programmable portion control, single group washing, dual gauges for (11,5 litres) boiler and pump pressure, professional sized rotary pump (200 l/h), automatic boiler water loading, motor pump with air cooling, boiler of copper with tap for manual discharge, pipes of copper and pipe fittings of brass, bulb capillary thermostat for heating element protection, frame of satined stainless steel AISI 304 painted in different standard matt color options: white, black, blue Tiffany, rust brown, copper.

lighting cup's LED nut wood kit (knobs and filter holders

| TECHNICAL FEATURES                                                                                                                                                                             | AUTOMATIC |  |  |
|------------------------------------------------------------------------------------------------------------------------------------------------------------------------------------------------|-----------|--|--|
| Espresso coffee and cappuccino machine with thermosiphonic system                                                                                                                              | 2gr       |  |  |
| E 61 raised brewing groups (filter holder Ø 58 mm)                                                                                                                                             |           |  |  |
| Frame of satined stainless steel AISI 304                                                                                                                                                      |           |  |  |
| Boiler of copper with tap for manual discharge, pipes of copper and pipe fittings of brass                                                                                                     |           |  |  |
| Dual gauges for boiler and pump pressure                                                                                                                                                       |           |  |  |
| Automatic boiler water loading                                                                                                                                                                 |           |  |  |
| Programmable portion control / Single group washing                                                                                                                                            |           |  |  |
| Built-in RPM motor pump with AIR cooling / Fluid-o-Tech rotary pump                                                                                                                            |           |  |  |
| Touchpad for each group with pilot lights for activated brewing buttons: 4 volumetric metering selections programmable from the touchpad directly, 1 programming button and 1 hot water button |           |  |  |
| LED lights on the back panel                                                                                                                                                                   |           |  |  |
| Glass tube for boiler water level                                                                                                                                                              |           |  |  |
| 2 multidirectional stainless steel steam wands with manual control from the joystick taps                                                                                                      |           |  |  |
| 1 multidirectional stainless steel hot water wand with manual control from its dedicated button on the touchpad                                                                                |           |  |  |