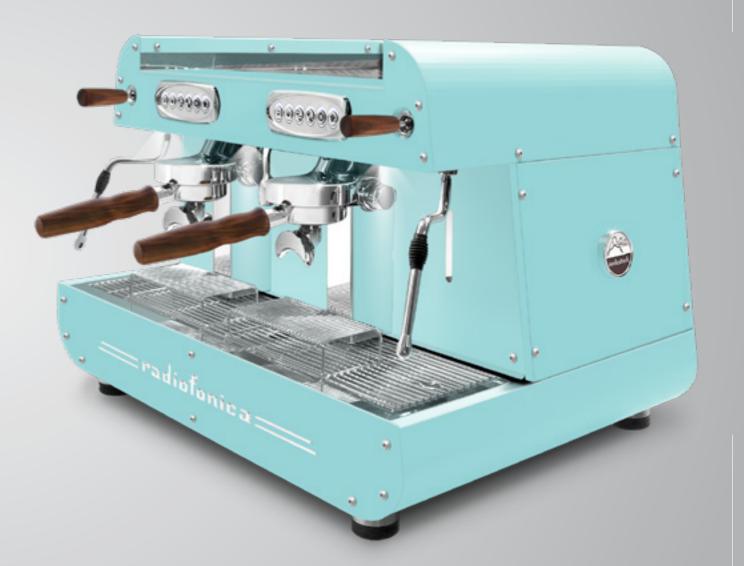

Optional: digit chrono, lighting cup's LED, white filter holders for 1 and 2 cups, nut wood kit (filter holders and knobs), color and aesthetic customisation.

## white handles

\_\_\_radiofonica\_\_\_

Optional: lighting cup's LED, nut wood kit (knobs and filter holders)

Optional: lighting cup's LED, wood kit (knobs and filter holders)

Optional: lighting cup's LED, ut wood kit (knobs and filter holders)

lighting cup's LED nut wood kit (knobs and filter holders

| TECHNICAL FEATURES                                                                                                                                                                             | AUTOMATIC |  |  |
|------------------------------------------------------------------------------------------------------------------------------------------------------------------------------------------------|-----------|--|--|
| Espresso coffee and cappuccino machine with thermosiphonic system                                                                                                                              | 2gr       |  |  |
| E 61 raised brewing groups (filter holder Ø 58 mm)                                                                                                                                             |           |  |  |
| Frame of satined stainless steel AISI 304                                                                                                                                                      |           |  |  |
| Boiler of copper with tap for manual discharge, pipes of copper and pipe fittings of brass                                                                                                     |           |  |  |
| Dual gauges for boiler and pump pressure                                                                                                                                                       |           |  |  |
| Automatic boiler water loading                                                                                                                                                                 |           |  |  |
| Programmable portion control / Single group washing                                                                                                                                            |           |  |  |
| Built-in RPM motor pump with AIR cooling / Fluid-o-Tech rotary pump                                                                                                                            |           |  |  |
| Touchpad for each group with pilot lights for activated brewing buttons: 4 volumetric metering selections programmable from the touchpad directly, 1 programming button and 1 hot water button |           |  |  |
| LED lights on the back panel                                                                                                                                                                   |           |  |  |
| Glass tube for boiler water level                                                                                                                                                              |           |  |  |
| 2 multidirectional stainless steel steam wands with manual control from the joystick taps                                                                                                      |           |  |  |
| 1 multidirectional stainless steel hot water wand with manual control from its dedicated button on the touchpad                                                                                |           |  |  |