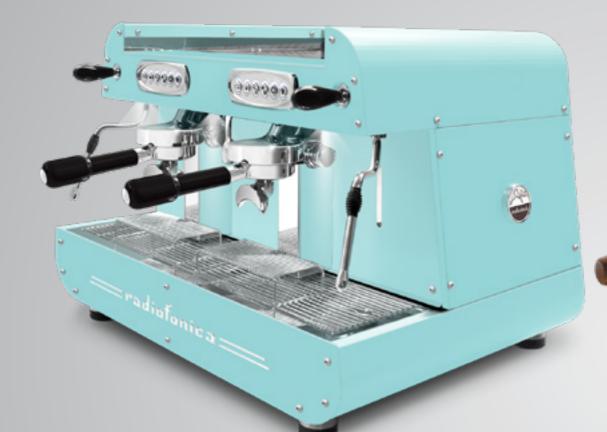

## radiofonica

Radiofonica is the last born Orchestrale professional machine.

Available only in the automatic version with two raised E61 brewing groups, joystick taps, programmable portion control, single group washing, dual gauges for (11,5 litres) boiler and pump pressure, professional sized rotary pump (200 l/h), automatic boiler water loading, motor pump with air cooling, boiler of copper with tap for manual discharge, pipes of copper and pipe fittings of brass, bulb capillary thermostat for heating element protection, frame of satined stainless steel AISI 304 painted in different standard matt color options: white, black, blue Tiffany, rust brown, copper.

Optional: digit chrono, lighting cup's LED, white filter holders for 1 and 2 cups, nut wood kit (filter holders and knobs), color and aesthetic customisation.

## The following color options are available with or without **Digit Chrono**