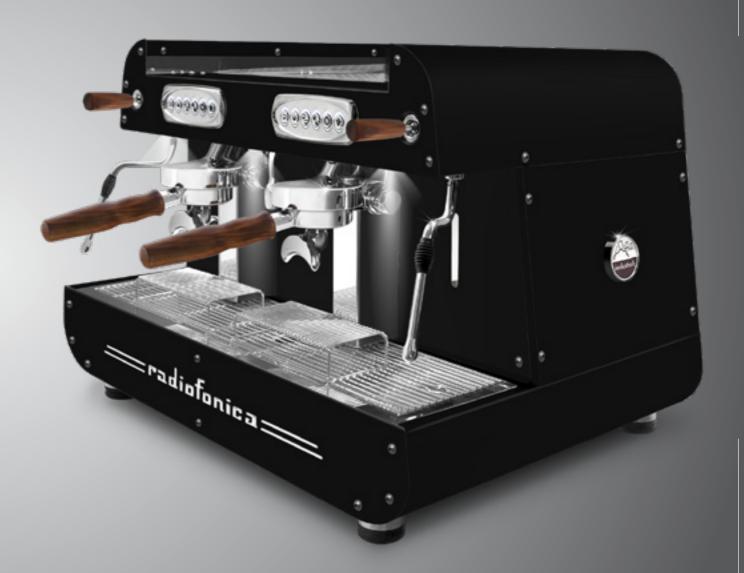

## white handles

\_\_\_radiofonica\_\_\_

Optional: lighting cup's LED, nut wood kit (knobs and filter holders)

Optional: lighting cup's LED, wood kit (knobs and filter holders)

Optional: lighting cup's LED, ut wood kit (knobs and filter holders)

lighting cup's LED nut wood kit (knobs and filter holders

| TECHNICAL FEATURES                                                                                                                                                                             | AUTOMATIC |  |  |
|------------------------------------------------------------------------------------------------------------------------------------------------------------------------------------------------|-----------|--|--|
| Espresso coffee and cappuccino machine with thermosiphonic system                                                                                                                              | 2gr       |  |  |
| E 61 raised brewing groups (filter holder Ø 58 mm)                                                                                                                                             |           |  |  |
| Frame of satined stainless steel AISI 304                                                                                                                                                      |           |  |  |
| Boiler of copper with tap for manual discharge, pipes of copper and pipe fittings of brass                                                                                                     |           |  |  |
| Dual gauges for boiler and pump pressure                                                                                                                                                       |           |  |  |
| Automatic boiler water loading                                                                                                                                                                 |           |  |  |
| Programmable portion control / Single group washing                                                                                                                                            |           |  |  |
| Built-in RPM motor pump with AIR cooling / Fluid-o-Tech rotary pump                                                                                                                            |           |  |  |
| Touchpad for each group with pilot lights for activated brewing buttons: 4 volumetric metering selections programmable from the touchpad directly, 1 programming button and 1 hot water button |           |  |  |
| LED lights on the back panel                                                                                                                                                                   |           |  |  |
| Glass tube for boiler water level                                                                                                                                                              |           |  |  |
| 2 multidirectional stainless steel steam wands with manual control from the joystick taps                                                                                                      |           |  |  |
| 1 multidirectional stainless steel hot water wand with manual control from its dedicated button on the touchpad                                                                                |           |  |  |