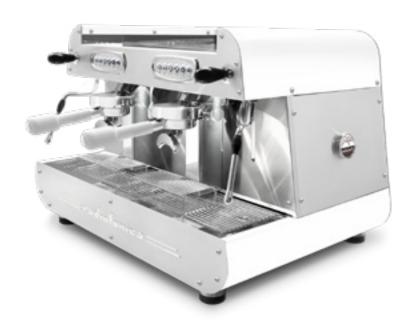

## radiofonica

Radiofonica is the last born Orchestrale professional machine.

Available only in the automatic version with two raised E61 brewing groups, joystick taps, programmable portion control, single group washing, dual gauges for (11,5 litres) boiler and pump pressure, professional sized rotary pump (200 l/h), automatic boiler water loading, motor pump with air cooling, boiler of copper with tap for manual discharge, pipes of copper and pipe fittings of brass, bulb capillary thermostat for heating element protection, frame of satined stainless steel AISI 304 painted in different standard matt color options: white, black, blue Tiffany, rust brown, copper.

## The following color options are available with or without **Digit Chrono**