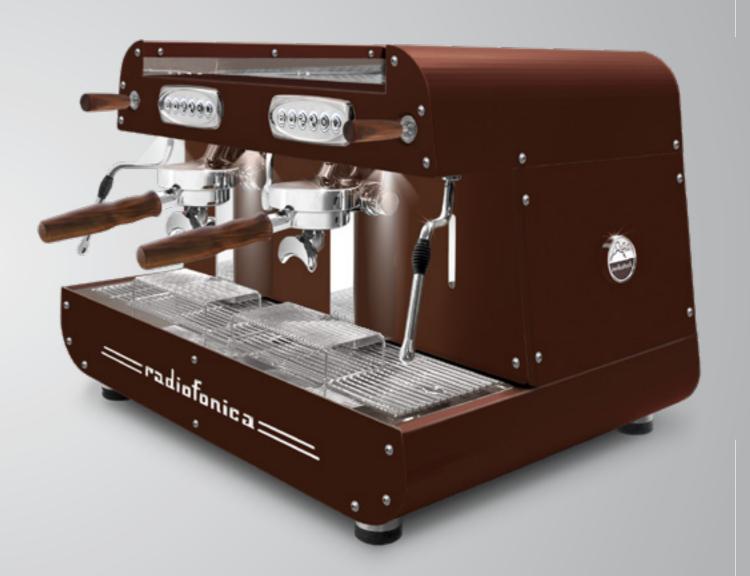

Optional: digit chrono, lighting cup's LED, white filter holders for 1 and 2 cups, nut wood kit (filter holders and knobs), color and aesthetic customisation.

## white handles

\_\_\_radiofonica\_\_\_

Optional: lighting cup's LED, nut wood kit (knobs and filter holders)

Optional: lighting cup's LED, wood kit (knobs and filter holders)

Optional: lighting cup's LED, ut wood kit (knobs and filter holders)

lighting cup's LED nut wood kit (knobs and filter holders

| TECHNICAL FEATURES                                                                                                                                                                             | AUTOMATIC |  |  |
|------------------------------------------------------------------------------------------------------------------------------------------------------------------------------------------------|-----------|--|--|
| Espresso coffee and cappuccino machine with thermosiphonic system                                                                                                                              | 2gr       |  |  |
| E 61 raised brewing groups (filter holder Ø 58 mm)                                                                                                                                             |           |  |  |
| Frame of satined stainless steel AISI 304                                                                                                                                                      |           |  |  |
| Boiler of copper with tap for manual discharge, pipes of copper and pipe fittings of brass                                                                                                     |           |  |  |
| Dual gauges for boiler and pump pressure                                                                                                                                                       |           |  |  |
| Automatic boiler water loading                                                                                                                                                                 |           |  |  |
| Programmable portion control / Single group washing                                                                                                                                            |           |  |  |
| Built-in RPM motor pump with AIR cooling / Fluid-o-Tech rotary pump                                                                                                                            |           |  |  |
| Touchpad for each group with pilot lights for activated brewing buttons: 4 volumetric metering selections programmable from the touchpad directly, 1 programming button and 1 hot water button |           |  |  |
| LED lights on the back panel                                                                                                                                                                   |           |  |  |
| Glass tube for boiler water level                                                                                                                                                              |           |  |  |
| 2 multidirectional stainless steel steam wands with manual control from the joystick taps                                                                                                      |           |  |  |
| 1 multidirectional stainless steel hot water wand with manual control from its dedicated button on the touchpad                                                                                |           |  |  |