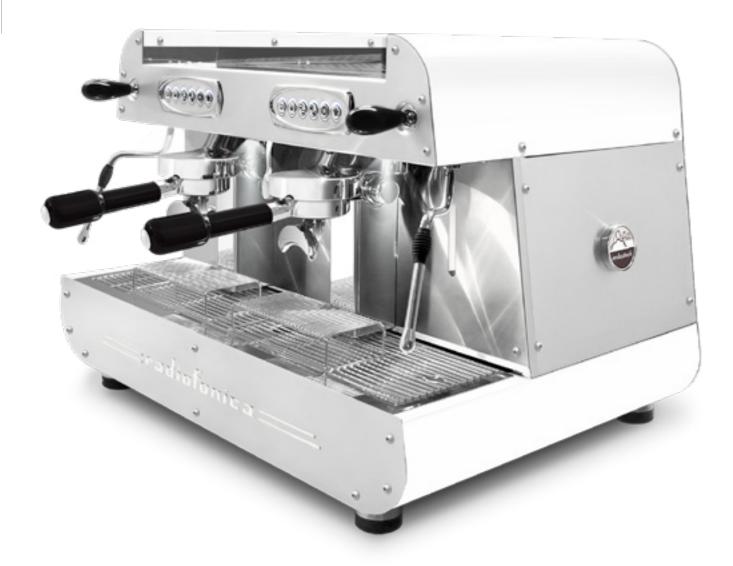

## radiofonica

Radiofonica is the last born Orchestrale professional machine.

Available only in the automatic version with two raised E61 brewing groups, joystick taps, programmable portion control, single group washing, dual gauges for (11,5 litres) boiler and pump pressure, professional sized rotary pump (200 l/h), automatic boiler water loading, motor pump with air cooling, boiler of copper with tap for manual discharge, pipes of copper and pipe fittings of brass, bulb capillary thermostat for heating element protection, frame of satined stainless steel AISI 304 painted in different standard matt color options: white, black, blue Tiffany, rust brown, copper.

## white handles

\_\_\_radiofonica\_\_\_

Optional: lighting cup's LED, nut wood kit (knobs and filter holders)

Optional: lighting cup's LED, wood kit (knobs and filter holders)

Optional: lighting cup's LED, ut wood kit (knobs and filter holders)

## The following color options are available with or without **Digit Chrono**