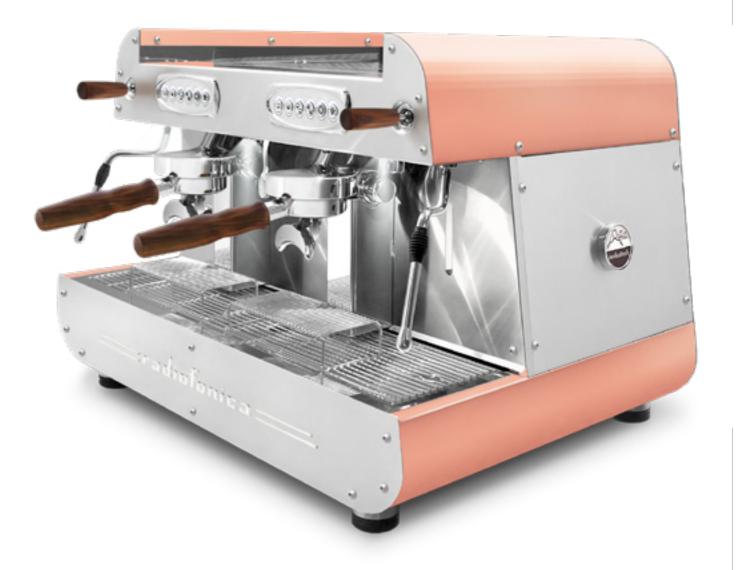

## radiofonica

Radiofonica is the last born Orchestrale professional machine.

Available only in the automatic version with two raised E61 brewing groups, joystick taps, programmable portion control, single group washing, dual gauges for (11,5 litres) boiler and pump pressure, professional sized rotary pump (200 l/h), automatic boiler water loading, motor pump with air cooling, boiler of copper with tap for manual discharge, pipes of copper and pipe fittings of brass, bulb capillary thermostat for heating element protection, frame of satined stainless steel AISI 304 painted in different standard matt color options: white, black, blue Tiffany, rust brown, copper.

Optional: digit chrono, lighting cup's LED, white filter holders for 1 and 2 cups, nut wood kit (filter holders and knobs), color and aesthetic customisation.

## The following color options are available with or without **Digit Chrono**