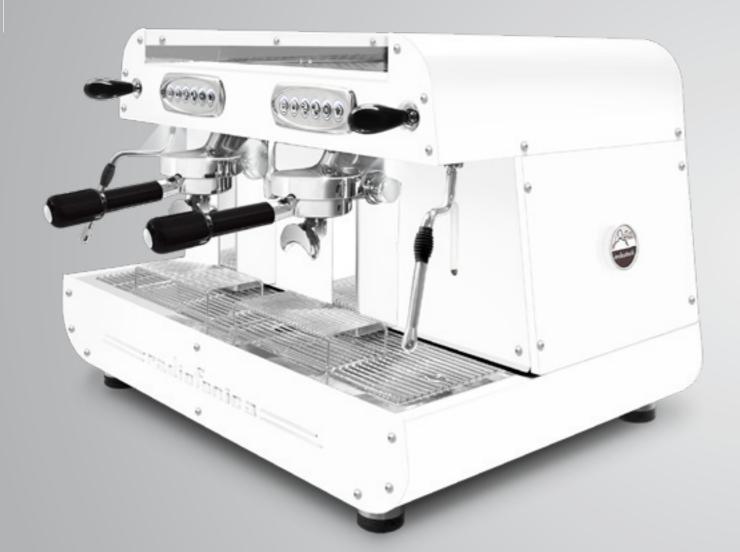

## radiofonica

Radiofonica is the last born Orchestrale professional machine.

Available only in the automatic version with two raised E61 brewing groups, joystick taps, programmable portion control, single group washing, dual gauges for (11,5 litres) boiler and pump pressure, professional sized rotary pump (200 l/h), automatic boiler water loading, motor pump with air cooling, boiler of copper with tap for manual discharge, pipes of copper and pipe fittings of brass, bulb capillary thermostat for heating element protection, frame of satined stainless steel AISI 304 painted in different standard matt color options: white, black, blue Tiffany, rust brown, copper.

lighting cup's LED nut wood kit (knobs and filter holders

| TECHNICAL FEATURES                                                                                                                                                                             | AUTOMATIC |  |  |
|------------------------------------------------------------------------------------------------------------------------------------------------------------------------------------------------|-----------|--|--|
| Espresso coffee and cappuccino machine with thermosiphonic system                                                                                                                              | 2gr       |  |  |
| E 61 raised brewing groups (filter holder Ø 58 mm)                                                                                                                                             |           |  |  |
| Frame of satined stainless steel AISI 304                                                                                                                                                      |           |  |  |
| Boiler of copper with tap for manual discharge, pipes of copper and pipe fittings of brass                                                                                                     |           |  |  |
| Dual gauges for boiler and pump pressure                                                                                                                                                       |           |  |  |
| Automatic boiler water loading                                                                                                                                                                 |           |  |  |
| Programmable portion control / Single group washing                                                                                                                                            |           |  |  |
| Built-in RPM motor pump with AIR cooling / Fluid-o-Tech rotary pump                                                                                                                            |           |  |  |
| Touchpad for each group with pilot lights for activated brewing buttons: 4 volumetric metering selections programmable from the touchpad directly, 1 programming button and 1 hot water button |           |  |  |
| LED lights on the back panel                                                                                                                                                                   |           |  |  |
| Glass tube for boiler water level                                                                                                                                                              |           |  |  |
| 2 multidirectional stainless steel steam wands with manual control from the joystick taps                                                                                                      |           |  |  |
| 1 multidirectional stainless steel hot water wand with manual control from its dedicated button on the touchpad                                                                                |           |  |  |