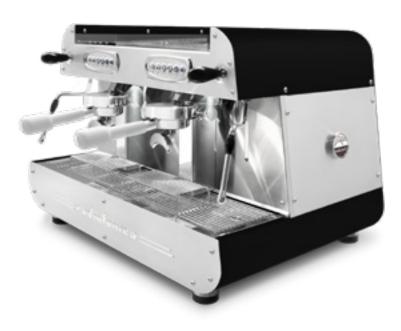

## radiofonica

Radiofonica is the last born Orchestrale professional machine.

Available only in the automatic version with two raised E61 brewing groups, joystick taps, programmable portion control, single group washing, dual gauges for (11,5 litres) boiler and pump pressure, professional sized rotary pump (200 l/h), automatic boiler water loading, motor pump with air cooling, boiler of copper with tap for manual discharge, pipes of copper and pipe fittings of brass, bulb capillary thermostat for heating element protection, frame of satined stainless steel AISI 304 painted in different standard matt color options: white, black, blue Tiffany, rust brown, copper.

## The following color options are available with or without **Digit Chrono**