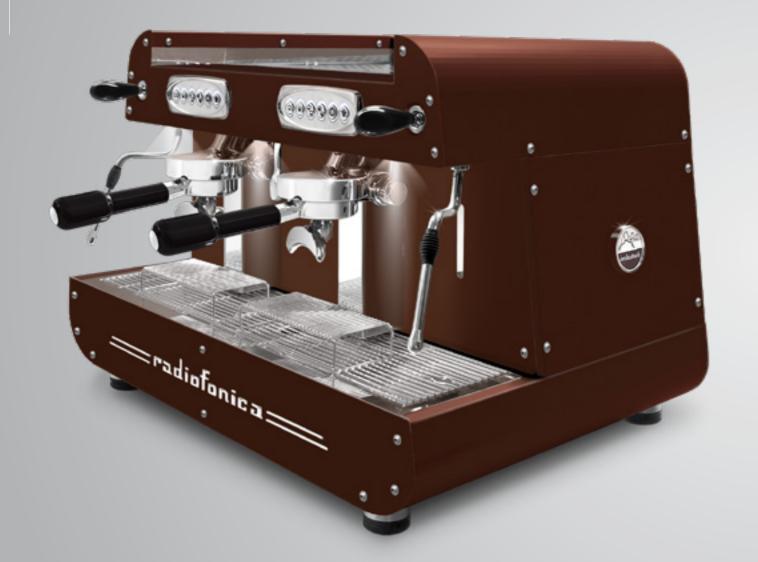

## radiofonica

Radiofonica is the last born Orchestrale professional machine.

Available only in the automatic version with two raised E61 brewing groups, joystick taps, programmable portion control, single group washing, dual gauges for (11,5 litres) boiler and pump pressure, professional sized rotary pump (200 l/h), automatic boiler water loading, motor pump with air cooling, boiler of copper with tap for manual discharge, pipes of copper and pipe fittings of brass, bulb capillary thermostat for heating element protection, frame of satined stainless steel AISI 304 painted in different standard matt color options: white, black, blue Tiffany, rust brown, copper.

Optional: digit chrono, lighting cup's LED, white filter holders for 1 and 2 cups, nut wood kit (filter holders and knobs), color and aesthetic customisation.