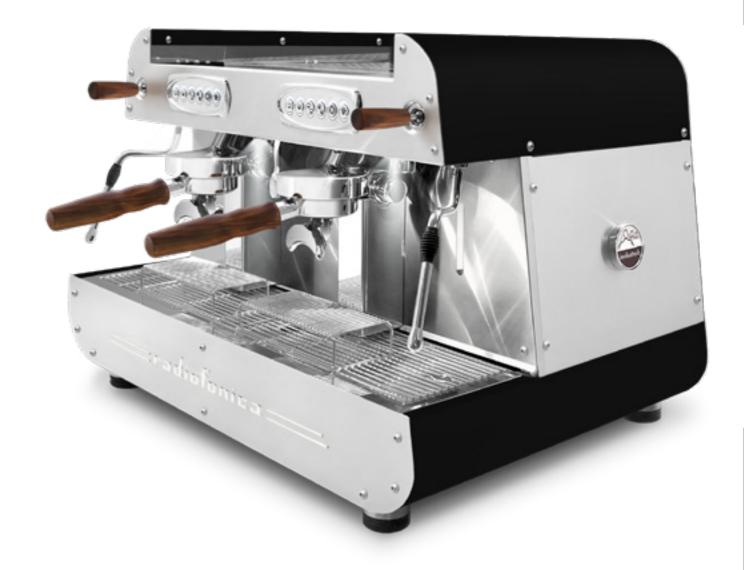

## radiofonica

Radiofonica is the last born Orchestrale professional machine.

Available only in the automatic version with two raised E61 brewing groups, joystick taps, programmable portion control, single group washing, dual gauges for (11,5 litres) boiler and pump pressure, professional sized rotary pump (200 l/h), automatic boiler water loading, motor pump with air cooling, boiler of copper with tap for manual discharge, pipes of copper and pipe fittings of brass, bulb capillary thermostat for heating element protection, frame of satined stainless steel AISI 304 painted in different standard matt color options: white, black, blue Tiffany, rust brown, copper.

## The following color options are available with or without **Digit Chrono**