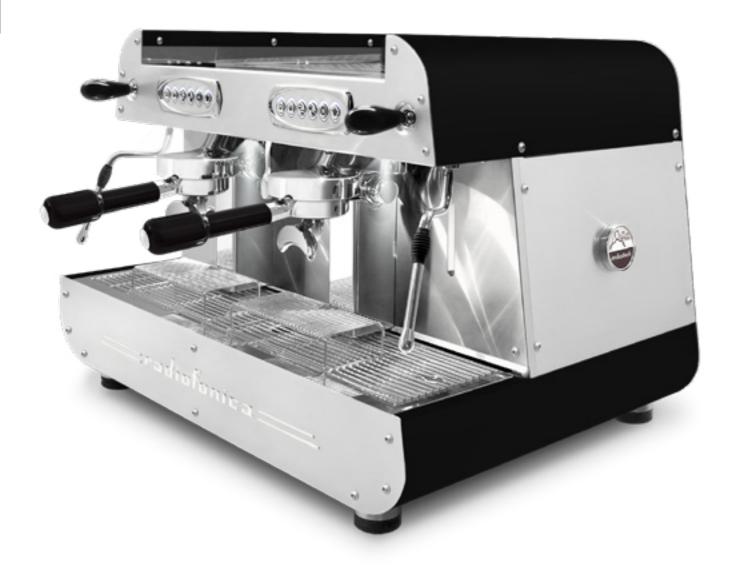

## radiofonica

Radiofonica is the last born Orchestrale professional machine.

Available only in the automatic version with two raised E61 brewing groups, joystick taps, programmable portion control, single group washing, dual gauges for (11,5 litres) boiler and pump pressure, professional sized rotary pump (200 l/h), automatic boiler water loading, motor pump with air cooling, boiler of copper with tap for manual discharge, pipes of copper and pipe fittings of brass, bulb capillary thermostat for heating element protection, frame of satined stainless steel AISI 304 painted in different standard matt color options: white, black, blue Tiffany, rust brown, copper.

## The following color options are available with or without **Digit Chrono**