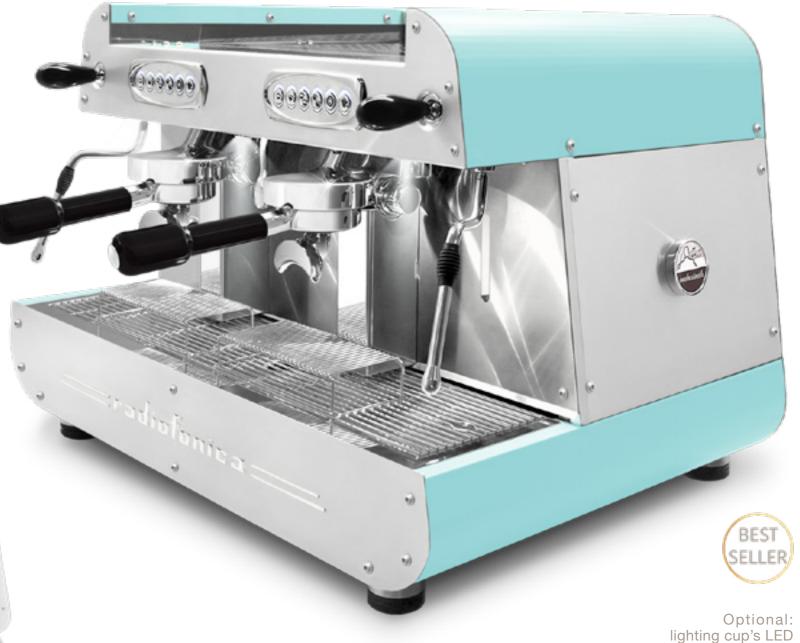

## radiofonica

Radiofonica is the last born Orchestrale professional machine.

Available only in the automatic version with two raised E61 brewing groups, joystick taps, programmable portion control, single group washing, dual gauges for (11,5 litres) boiler and pump pressure, professional sized rotary pump (200 l/h), automatic boiler water loading, motor pump with air cooling, boiler of copper with tap for manual discharge, pipes of copper and pipe fittings of brass, bulb capillary thermostat for heating element protection, frame of satined stainless steel AISI 304 painted in different standard matt color options: white, black, blue Tiffany, rust brown, copper.

Optional: digit chrono, lighting cup's LED, white filter holders for 1 and 2 cups, nut wood kit (filter holders and knobs), color and aesthetic customisation.