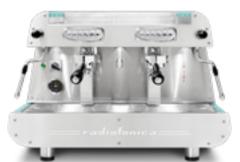

## radiofonica

Radiofonica is the last born Orchestrale professional machine.

Available only in the automatic version with two raised E61 brewing groups, joystick taps, programmable portion control, single group washing, dual gauges for (11,5 litres) boiler and pump pressure, professional sized rotary pump (200 l/h), automatic boiler water loading, motor pump with air cooling, boiler of copper with tap for manual discharge, pipes of copper and pipe fittings of brass, bulb capillary thermostat for heating element protection, frame of satined stainless steel AISI 304 painted in different standard matt color options: white, black, blue Tiffany, rust brown, copper.

lighting cup's LED nut wood kit (knobs and filter holders

| TECHNICAL FEATURES                                                                                                                                                                             | AUTOMATIC |  |  |
|------------------------------------------------------------------------------------------------------------------------------------------------------------------------------------------------|-----------|--|--|
| Espresso coffee and cappuccino machine with thermosiphonic system                                                                                                                              | 2gr       |  |  |
| E 61 raised brewing groups (filter holder Ø 58 mm)                                                                                                                                             |           |  |  |
| Frame of satined stainless steel AISI 304                                                                                                                                                      |           |  |  |
| Boiler of copper with tap for manual discharge, pipes of copper and pipe fittings of brass                                                                                                     |           |  |  |
| Dual gauges for boiler and pump pressure                                                                                                                                                       |           |  |  |
| Automatic boiler water loading                                                                                                                                                                 |           |  |  |
| Programmable portion control / Single group washing                                                                                                                                            |           |  |  |
| Built-in RPM motor pump with AIR cooling / Fluid-o-Tech rotary pump                                                                                                                            |           |  |  |
| Touchpad for each group with pilot lights for activated brewing buttons: 4 volumetric metering selections programmable from the touchpad directly, 1 programming button and 1 hot water button |           |  |  |
| LED lights on the back panel                                                                                                                                                                   |           |  |  |
| Glass tube for boiler water level                                                                                                                                                              |           |  |  |
| 2 multidirectional stainless steel steam wands with manual control from the joystick taps                                                                                                      |           |  |  |
| 1 multidirectional stainless steel hot water wand with manual control from its dedicated button on the touchpad                                                                                |           |  |  |