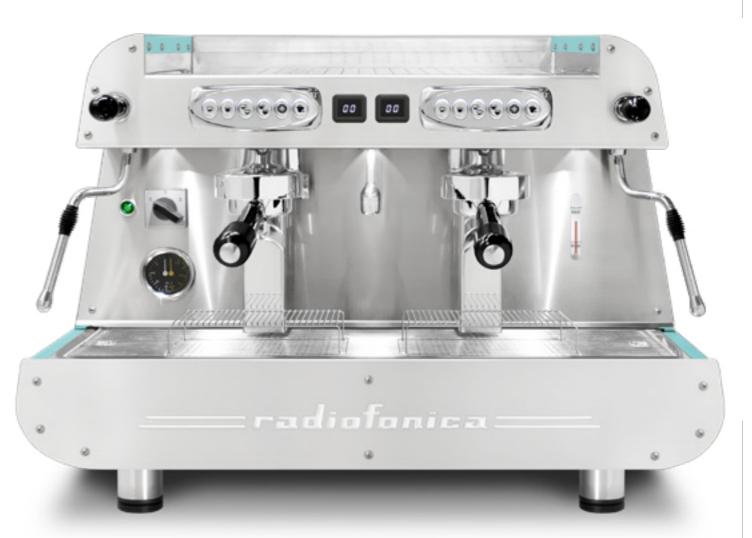

| OPTIONAL ON DEMAND                        |   |
|-------------------------------------------|---|
| Digit Chrono                              | • |
| Lighting cup's <b>LED</b>                 | • |
| White filter holders for 1 and 2 cups     |   |
| Nut wood kit: filter holders and knobs    |   |
| Color options and aesthetic customisation | • |

2gr Automatic

+ Digit Chrono