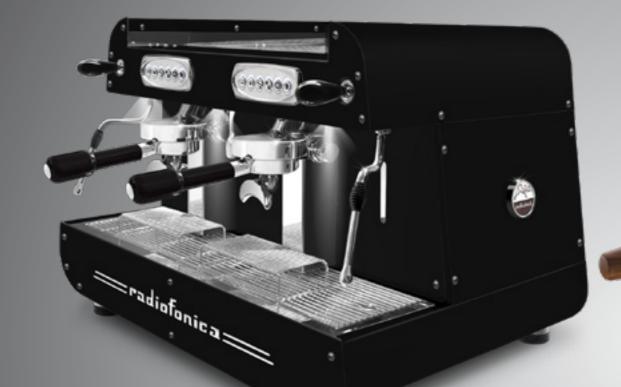

## radiofonica

Radiofonica is the last born Orchestrale professional machine.

Available only in the automatic version with two raised E61 brewing groups, joystick taps, programmable portion control, single group washing, dual gauges for (11,5 litres) boiler and pump pressure, professional sized rotary pump (200 l/h), automatic boiler water loading, motor pump with air cooling, boiler of copper with tap for manual discharge, pipes of copper and pipe fittings of brass, bulb capillary thermostat for heating element protection, frame of satined stainless steel AISI 304 painted in different standard matt color options: white, black, blue Tiffany, rust brown, copper.