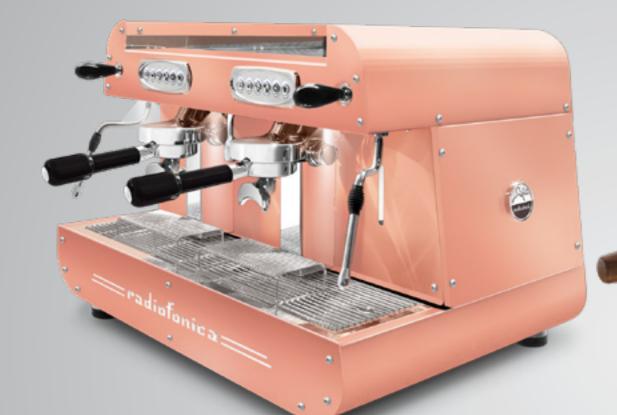

## radiofonica

Radiofonica is the last born Orchestrale professional machine.

Available only in the automatic version with two raised E61 brewing groups, joystick taps, programmable portion control, single group washing, dual gauges for (11,5 litres) boiler and pump pressure, professional sized rotary pump (200 l/h), automatic boiler water loading, motor pump with air cooling, boiler of copper with tap for manual discharge, pipes of copper and pipe fittings of brass, bulb capillary thermostat for heating element protection, frame of satined stainless steel AISI 304 painted in different standard matt color options: white, black, blue Tiffany, rust brown, copper.

Optional: digit chrono, lighting cup's LED, white filter holders for 1 and 2 cups, nut wood kit (filter holders and knobs), color and aesthetic customisation.

lighting cup's LED nut wood kit (knobs and filter holders

| TECHNICAL FEATURES                                                                                                                                                                             | AUTOMATIC |  |  |
|------------------------------------------------------------------------------------------------------------------------------------------------------------------------------------------------|-----------|--|--|
| Espresso coffee and cappuccino machine with thermosiphonic system                                                                                                                              | 2gr       |  |  |
| E 61 raised brewing groups (filter holder Ø 58 mm)                                                                                                                                             |           |  |  |
| Frame of satined stainless steel AISI 304                                                                                                                                                      |           |  |  |
| Boiler of copper with tap for manual discharge, pipes of copper and pipe fittings of brass                                                                                                     |           |  |  |
| Dual gauges for boiler and pump pressure                                                                                                                                                       |           |  |  |
| Automatic boiler water loading                                                                                                                                                                 |           |  |  |
| Programmable portion control / Single group washing                                                                                                                                            |           |  |  |
| Built-in RPM motor pump with AIR cooling / Fluid-o-Tech rotary pump                                                                                                                            |           |  |  |
| Touchpad for each group with pilot lights for activated brewing buttons: 4 volumetric metering selections programmable from the touchpad directly, 1 programming button and 1 hot water button |           |  |  |
| LED lights on the back panel                                                                                                                                                                   |           |  |  |
| Glass tube for boiler water level                                                                                                                                                              |           |  |  |
| 2 multidirectional stainless steel steam wands with manual control from the joystick taps                                                                                                      |           |  |  |
| 1 multidirectional stainless steel hot water wand with manual control from its dedicated button on the touchpad                                                                                |           |  |  |