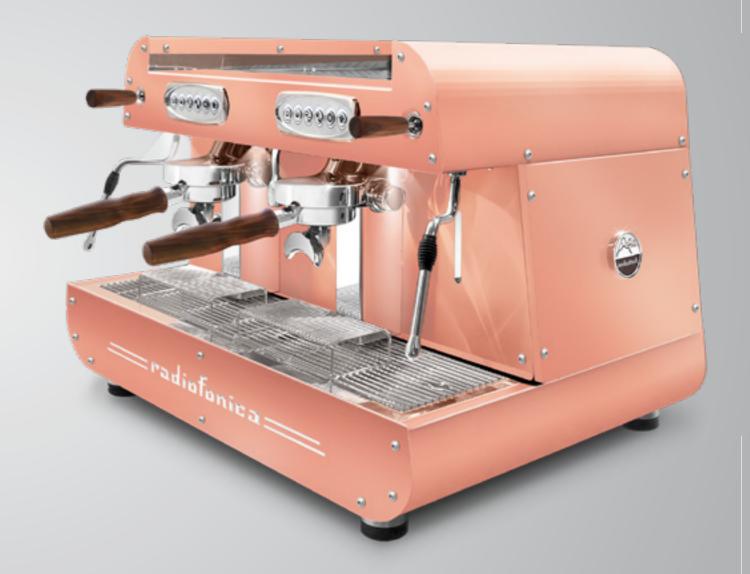

## radiofonica

Radiofonica is the last born Orchestrale professional machine.

Available only in the automatic version with two raised E61 brewing groups, joystick taps, programmable portion control, single group washing, dual gauges for (11,5 litres) boiler and pump pressure, professional sized rotary pump (200 l/h), automatic boiler water loading, motor pump with air cooling, boiler of copper with tap for manual discharge, pipes of copper and pipe fittings of brass, bulb capillary thermostat for heating element protection, frame of satined stainless steel AISI 304 painted in different standard matt color options: white, black, blue Tiffany, rust brown, copper.

Optional: digit chrono, lighting cup's LED, white filter holders for 1 and 2 cups, nut wood kit (filter holders and knobs), color and aesthetic customisation.

## The following color options are available with or without **Digit Chrono**