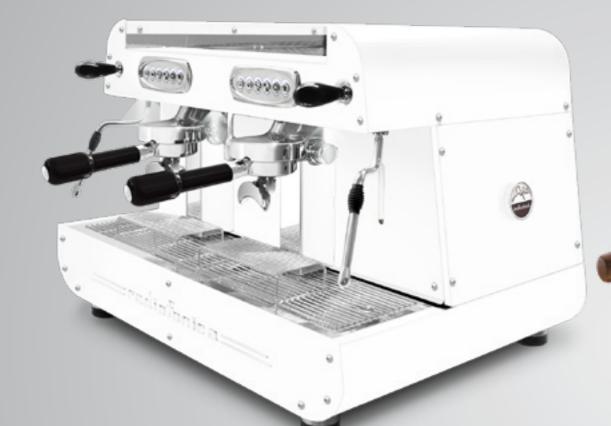

## radiofonica

Radiofonica is the last born Orchestrale professional machine.

Available only in the automatic version with two raised E61 brewing groups, joystick taps, programmable portion control, single group washing, dual gauges for (11,5 litres) boiler and pump pressure, professional sized rotary pump (200 l/h), automatic boiler water loading, motor pump with air cooling, boiler of copper with tap for manual discharge, pipes of copper and pipe fittings of brass, bulb capillary thermostat for heating element protection, frame of satined stainless steel AISI 304 painted in different standard matt color options: white, black, blue Tiffany, rust brown, copper.

## The following color options are available with or without **Digit Chrono**