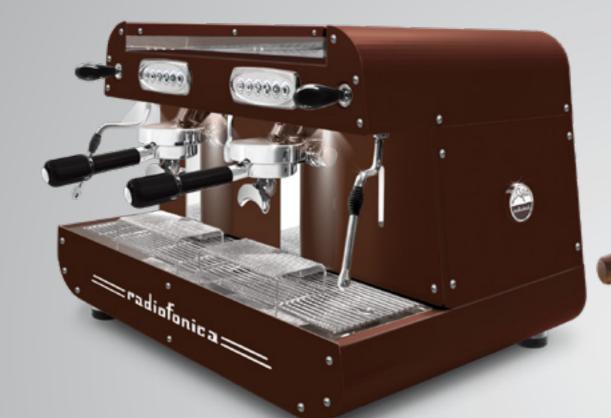

## radiofonica

Radiofonica is the last born Orchestrale professional machine.

Available only in the automatic version with two raised E61 brewing groups, joystick taps, programmable portion control, single group washing, dual gauges for (11,5 litres) boiler and pump pressure, professional sized rotary pump (200 l/h), automatic boiler water loading, motor pump with air cooling, boiler of copper with tap for manual discharge, pipes of copper and pipe fittings of brass, bulb capillary thermostat for heating element protection, frame of satined stainless steel AISI 304 painted in different standard matt color options: white, black, blue Tiffany, rust brown, copper.

## The following color options are available with or without **Digit Chrono**