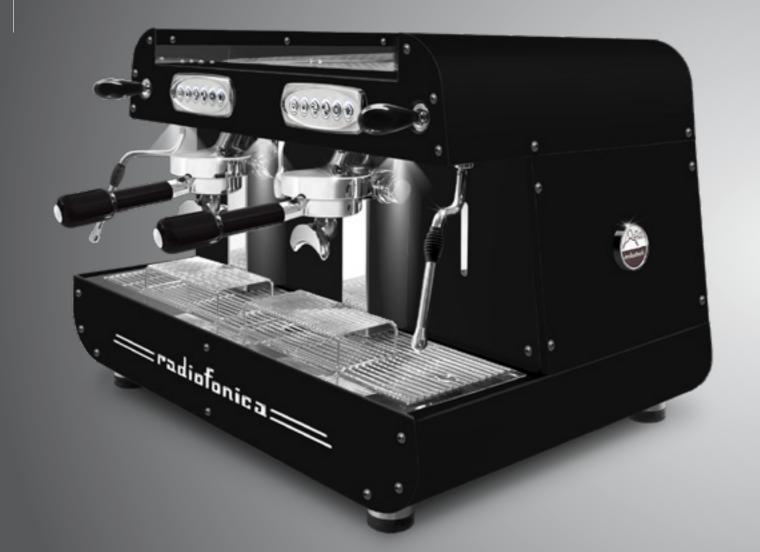

## radiofonica

Radiofonica is the last born Orchestrale professional machine.

Available only in the automatic version with two raised E61 brewing groups, joystick taps, programmable portion control, single group washing, dual gauges for (11,5 litres) boiler and pump pressure, professional sized rotary pump (200 l/h), automatic boiler water loading, motor pump with air cooling, boiler of copper with tap for manual discharge, pipes of copper and pipe fittings of brass, bulb capillary thermostat for heating element protection, frame of satined stainless steel AISI 304 painted in different standard matt color options: white, black, blue Tiffany, rust brown, copper.