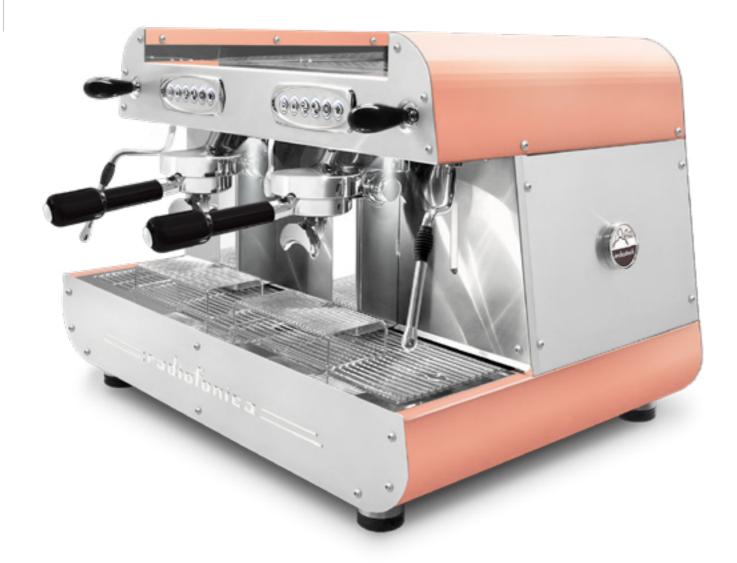

## radiofonica

Radiofonica is the last born Orchestrale professional machine.

Available only in the automatic version with two raised E61 brewing groups, joystick taps, programmable portion control, single group washing, dual gauges for (11,5 litres) boiler and pump pressure, professional sized rotary pump (200 l/h), automatic boiler water loading, motor pump with air cooling, boiler of copper with tap for manual discharge, pipes of copper and pipe fittings of brass, bulb capillary thermostat for heating element protection, frame of satined stainless steel AISI 304 painted in different standard matt color options: white, black, blue Tiffany, rust brown, copper.

## The following color options are available with or without **Digit Chrono**