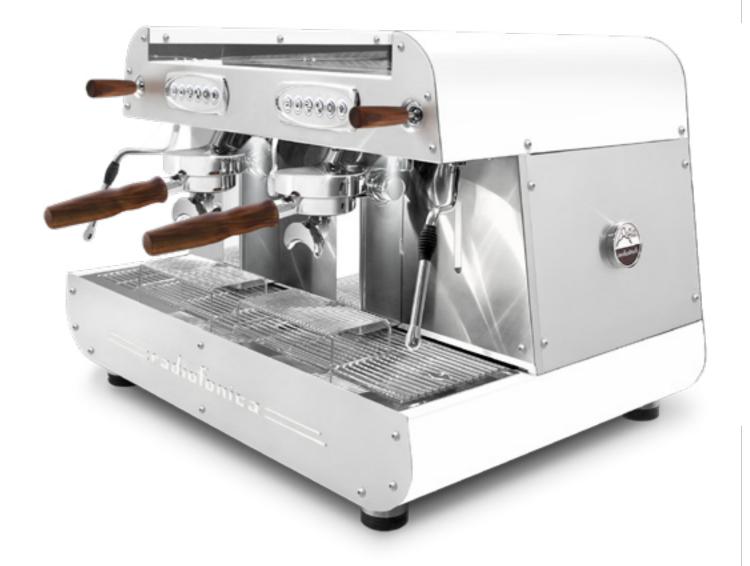

## radiofonica

Radiofonica is the last born Orchestrale professional machine.

Available only in the automatic version with two raised E61 brewing groups, joystick taps, programmable portion control, single group washing, dual gauges for (11,5 litres) boiler and pump pressure, professional sized rotary pump (200 l/h), automatic boiler water loading, motor pump with air cooling, boiler of copper with tap for manual discharge, pipes of copper and pipe fittings of brass, bulb capillary thermostat for heating element protection, frame of satined stainless steel AISI 304 painted in different standard matt color options: white, black, blue Tiffany, rust brown, copper.

## white handles

\_\_\_radiofonica\_\_\_

Optional: lighting cup's LED, nut wood kit (knobs and filter holders)

Optional: lighting cup's LED, wood kit (knobs and filter holders)

Optional: lighting cup's LED, ut wood kit (knobs and filter holders)