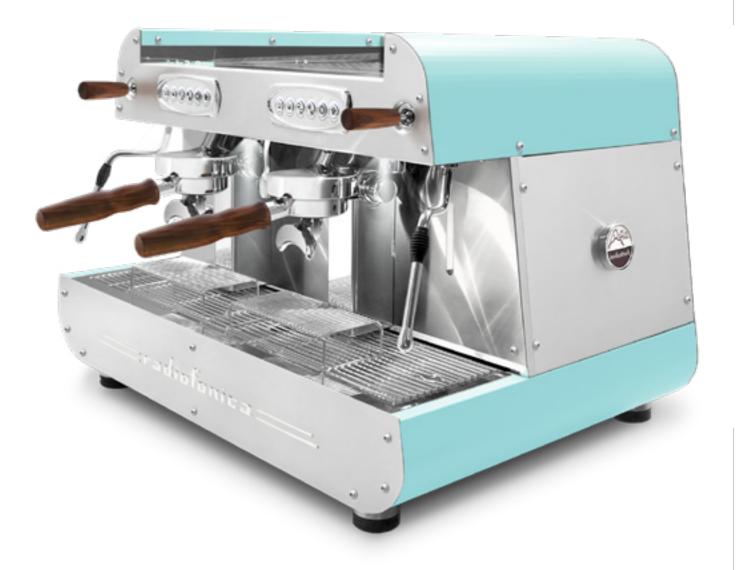

## white handles

\_\_\_radiofonica\_\_\_

Optional: lighting cup's LED, nut wood kit (knobs and filter holders)

Optional: lighting cup's LED, wood kit (knobs and filter holders)

Optional: lighting cup's LED, ut wood kit (knobs and filter holders)

lighting cup's LED nut wood kit (knobs and filter holders

| TECHNICAL FEATURES                                                                                                                                                                             | AUTOMATIC |  |  |
|------------------------------------------------------------------------------------------------------------------------------------------------------------------------------------------------|-----------|--|--|
| Espresso coffee and cappuccino machine with thermosiphonic system                                                                                                                              | 2gr       |  |  |
| E 61 raised brewing groups (filter holder Ø 58 mm)                                                                                                                                             |           |  |  |
| Frame of satined stainless steel AISI 304                                                                                                                                                      |           |  |  |
| Boiler of copper with tap for manual discharge, pipes of copper and pipe fittings of brass                                                                                                     |           |  |  |
| Dual gauges for boiler and pump pressure                                                                                                                                                       |           |  |  |
| Automatic boiler water loading                                                                                                                                                                 |           |  |  |
| Programmable portion control / Single group washing                                                                                                                                            |           |  |  |
| Built-in RPM motor pump with AIR cooling / Fluid-o-Tech rotary pump                                                                                                                            |           |  |  |
| Touchpad for each group with pilot lights for activated brewing buttons: 4 volumetric metering selections programmable from the touchpad directly, 1 programming button and 1 hot water button |           |  |  |
| LED lights on the back panel                                                                                                                                                                   |           |  |  |
| Glass tube for boiler water level                                                                                                                                                              |           |  |  |
| 2 multidirectional stainless steel steam wands with manual control from the joystick taps                                                                                                      |           |  |  |
| 1 multidirectional stainless steel hot water wand with manual control from its dedicated button on the touchpad                                                                                |           |  |  |