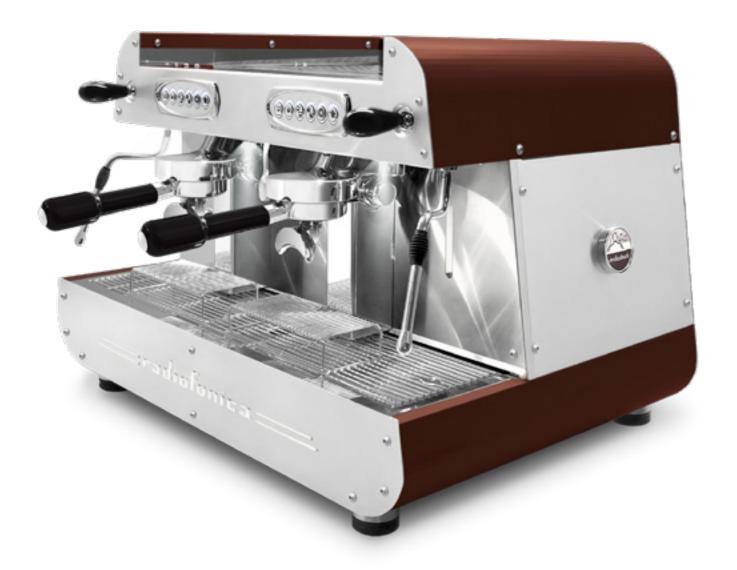

## radiofonica

Radiofonica is the last born Orchestrale professional machine.

Available only in the automatic version with two raised E61 brewing groups, joystick taps, programmable portion control, single group washing, dual gauges for (11,5 litres) boiler and pump pressure, professional sized rotary pump (200 l/h), automatic boiler water loading, motor pump with air cooling, boiler of copper with tap for manual discharge, pipes of copper and pipe fittings of brass, bulb capillary thermostat for heating element protection, frame of satined stainless steel AISI 304 painted in different standard matt color options: white, black, blue Tiffany, rust brown, copper.

## The following color options are available with or without **Digit Chrono**